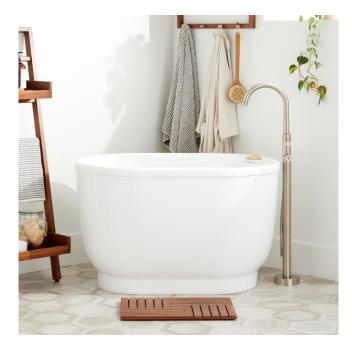

## 47" PELION ACRYLIC FREESTANDING TUB

SKU: 375009 Code: SH375009

## FEATURES

Tub Material: Acrylic Product Finish: White Shape: Oval Tub Drain Placement: End Drain Included: Yes Water Depth to Overflow: 19-7/8" Water Capacity (Gallons): 53 Built-In Adjusters: Yes Tub Weight Uncrated (Ibs): 86 Optional Accessory: 428473