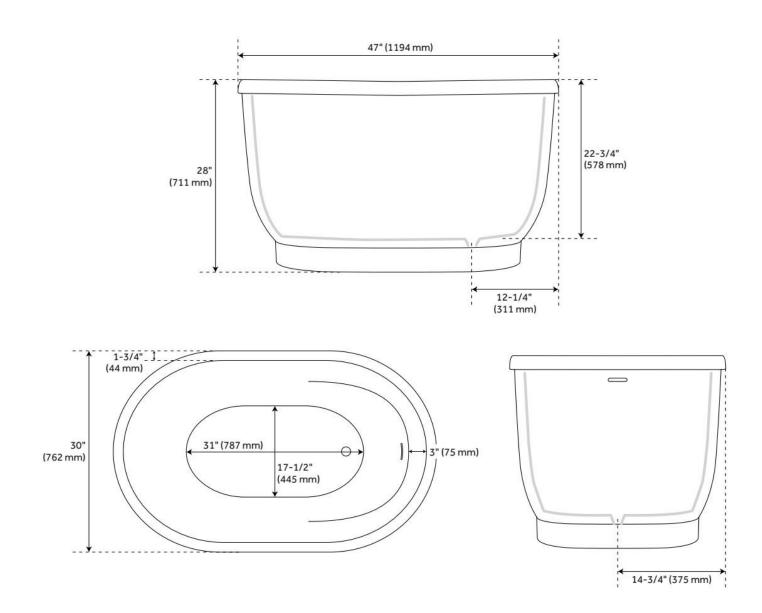

## 47" PELION ACRYLIC FREESTANDING TUB

SKU: 375009 Code: SH375009

## FEATURES

Tub Material: Acrylic Product Finish: White Shape: Oval Tub Drain Placement: End Drain Included: Yes Water Depth to Overflow: 19-7/8" Water Capacity (Gallons): 53 Built-In Adjusters: Yes Tub Weight Uncrated (Ibs): 86 Optional Accessory: 428473