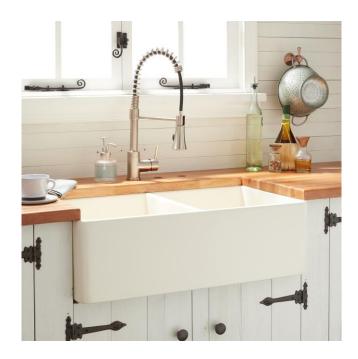

## 33" REINHARD DOUBLE-BOWL FIRECLAY FARMHOUSE SINK - WHITE

SKU: 393672 Code: SHF2BE3318A

## **FEATURES**

Material: Fireclay

Fits Drain Hole Size: 3-1/2" Faucet Centers: No Faucet Hole

ASME A112.19.2/CSA B45.1, Massachusetts Accepted, LISTED ID: SHF1B3618AWH

## **ADDITIONAL FEATURES**

- Made of solid, heavy-duty fireclay.
- Smooth, ripple-resistant surface.
- Overall dimensions: 33-1/4" L x 18-1/4" W (front to back) x 10" H (± 1/2").
- Each bowl measures: 15-1/2" L x 15-5/8" W (front to back) x 8" H (± 1/2").
- 3/4" rim.
- Stainless steel drains. Solid brass flanges.
- Sink is finished on all four sides.
- If purchasing drain separately, it must be able to accommodate a sink drain thickness of 1".