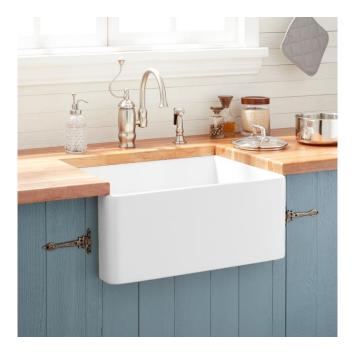

## 24" REINHARD FIRECLAY FARMHOUSE SINK - WHITE

SKU: 393676 Code: SH393676

IAPMO, ASME A112.19.2/CSA B45.1

## **FEATURES**

Material: Fireclay Product Finish: White

Installation Type: Farmhouse

Shape: Rectangle

Drain Placement: Center Fits Drain Hole Size: 3-1/2" Faucet Centers: No Faucet Hole

Overflow Hole: No

Mounting Hardware Included: No

## **ADDITIONAL FEATURES**

- Made of solid, heavy-duty fireclay.
- Smooth, ripple-resistant surface.
- Overall dimensions: 24" L x 18-1/2" W (front to back) x 10" H (± 1/2").
- Basin: 22-1/2" L x 17" W (front to back) x 8-1/4" H (± 1/2").
- 3/4" rim.
- Stainless steel drains. Solid brass flanges.
- Sink is finished on all four sides.
- If purchasing drain separately, it must be able to accommodate a sink drain thickness of 1".