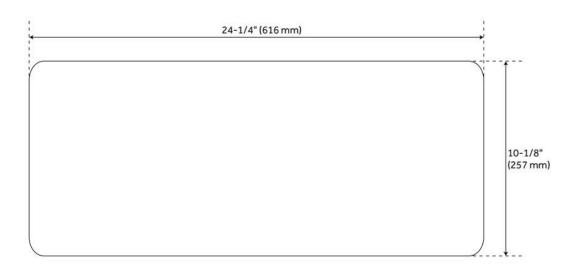

## **ADDITIONAL FEATURES**

- Made of solid, heavy-duty fireclay.
- Smooth, ripple-resistant surface.
- Overall dimensions: 24" L x 18-1/2" W (front to back) x 10" H (± 1/2").
- Basin: 22-1/2" L x 17" W (front to back) x 8-1/4" H (± 1/2").
- 3/4" rim.
- Stainless steel drains. Solid brass flanges.
- Sink is finished on all four sides.
- If purchasing drain separately, it must be able to accommodate a sink drain thickness of 1".