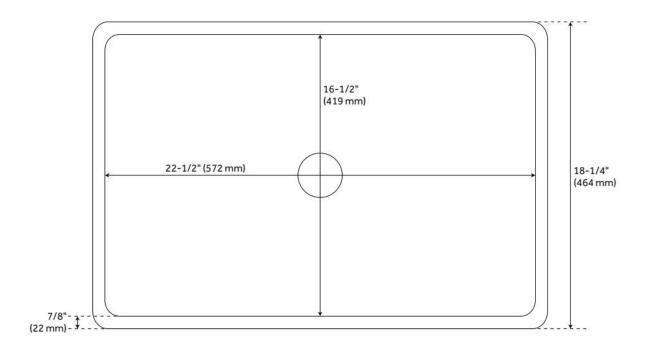

## **ADDITIONAL FEATURES**

- Made of solid, heavy-duty fireclay.
- Smooth, ripple-resistant surface.
- Overall dimensions: 24" L x 18-1/2" W (front to back) x 10" H (± 1/2").
- Basin: 22-1/2" L x 17" W (front to back) x 8-1/4" H (± 1/2").
- 3/4" rim.
- Stainless steel drains. Solid brass flanges.
- Sink is finished on all four sides.
- If purchasing drain separately, it must be able to accommodate a sink drain thickness of 1".