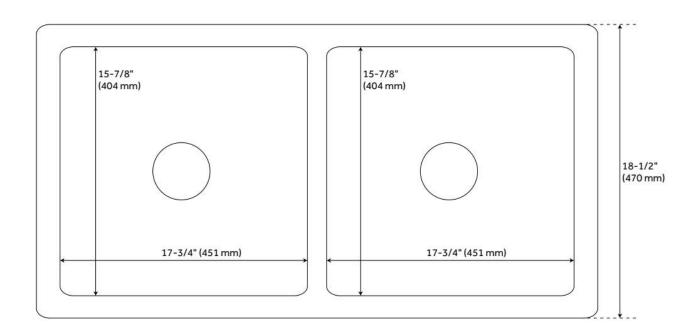

## 39" RISINGER DOUBLE-BOWL FIRECLAY FARMHOUSE SINK - WHITE

SKU: 394749 Code: SH394749

## FEATURES

Material: Fireclay Product Finish: White Installation Type: Farmhouse Shape: Rectangle Drain Placement: Center Fits Drain Hole Size: 3-1/2" Faucet Centers: No Faucet Hole Overflow Hole: No Mounting Hardware Included: No

## **ADDITIONAL FEATURES**

- Smooth, ripple-resistant surface.
- If purchasing drain separately, it must be able to accommodate a sink drain thickness of 1".
- All sink dimensions are (± 1/2").

REVISED 7/25/2024