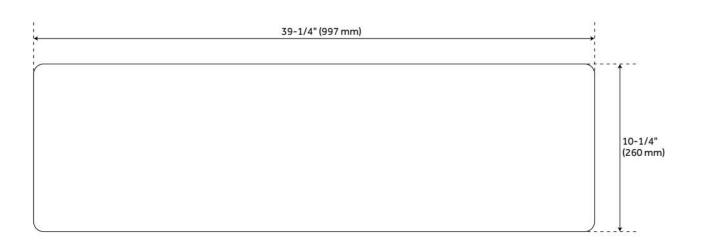

## 39" RISINGER DOUBLE-BOWL FIRECLAY FARMHOUSE SINK - WHITE

SKU: 394749 Code: SH394749

## FEATURES

Material: Fireclay Product Finish: White Installation Type: Farmhouse Shape: Rectangle Drain Placement: Center Fits Drain Hole Size: 3-1/2" Faucet Centers: No Faucet Hole Overflow Hole: No Mounting Hardware Included: No

## **ADDITIONAL FEATURES**

- Smooth, ripple-resistant surface.
- If purchasing drain separately, it must be able to accommodate a sink drain thickness of 1".
- All sink dimensions are (± 1/2").

REVISED 7/25/2024