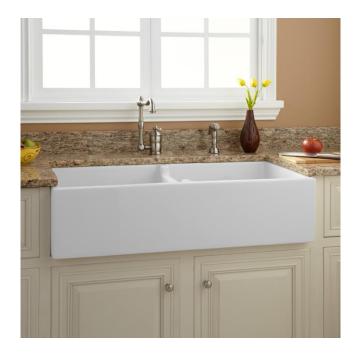

## 39" RISINGER DOUBLE-BOWL FIRECLAY FARMHOUSE SINK - WHITE

SKU: 394749 Code: SH394749

## FEATURES

Material: Fireclay Product Finish: White Installation Type: Farmhouse Shape: Rectangle Drain Placement: Center Fits Drain Hole Size: 3-1/2" Faucet Centers: No Faucet Hole Overflow Hole: No Mounting Hardware Included: No