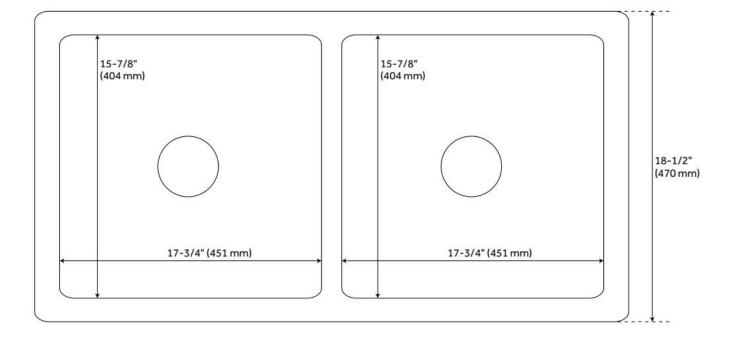

## 39" RISINGER DOUBLE-BOWL FIRECLAY FARMHOUSE SINK - CASEMENT APRON - WHITE

SKU: 394750 Code: SH394750

## **FEATURES**

Material: Fireclay Product Finish: White

Installation Type: Farmhouse

Shape: Rectangle

Drain Placement: Center Fits Drain Hole Size: 3-1/2" Faucet Centers: No Faucet Hole

Overflow Hole: No

Mounting Hardware Included: No

## **ADDITIONAL FEATURES**

- Smooth, ripple-resistant surface.
- If purchasing drain separately, it must be able to accommodate a sink drain thickness of 1".
- All sink dimensions are (± 1/2").

REVISED 7/11/2024