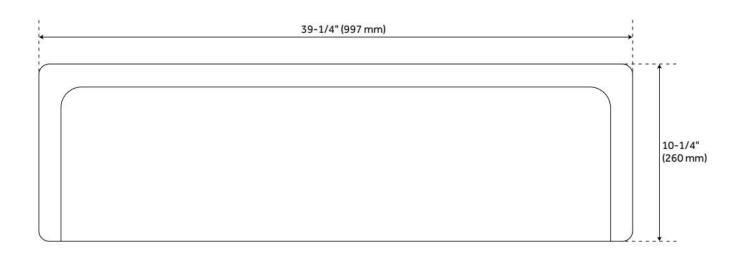

## 39" RISINGER DOUBLE-BOWL FIRECLAY FARMHOUSE SINK - CASEMENT APRON - WHITE

SKU: 394750 Code: SH394750

## **FEATURES**

Material: Fireclay Product Finish: White

Installation Type: Farmhouse

Shape: Rectangle

Drain Placement: Center Fits Drain Hole Size: 3-1/2" Faucet Centers: No Faucet Hole

Overflow Hole: No

Mounting Hardware Included: No

## **ADDITIONAL FEATURES**

- Smooth, ripple-resistant surface.
- If purchasing drain separately, it must be able to accommodate a sink drain thickness of 1".
- All sink dimensions are (± 1/2").

REVISED 7/11/2024