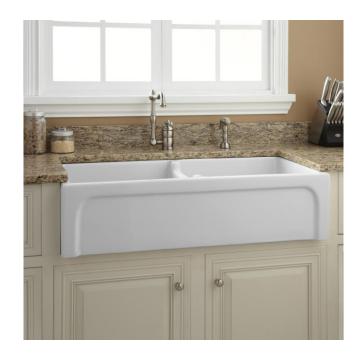

## 39" RISINGER DOUBLE-BOWL FIRECLAY FARMHOUSE SINK - CASEMENT APRON - WHITE

SKU: 394750 Code: SH394750

## **FEATURES**

Material: Fireclay Product Finish: White

Installation Type: Farmhouse

Shape: Rectangle

Drain Placement: Center Fits Drain Hole Size: 3-1/2" Faucet Centers: No Faucet Hole

Overflow Hole: No

Mounting Hardware Included: No

## **ADDITIONAL FEATURES**

- Smooth, ripple-resistant surface.
- If purchasing drain separately, it must be able to accommodate a sink drain thickness of 1".
- All sink dimensions are (± 1/2").

REVISED 7/11/2024