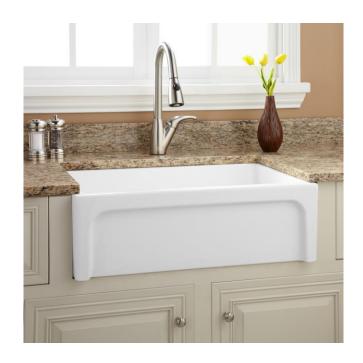

## 30" RISINGER FIRECLAY FARMHOUSE SINK - CASEMENT APRON - WHITE

SKU: 394762 Code: SH394762

## 30" RISINGER FIRECLAY FARMHOUSE SINK - CASEMENT APRON - WHITE

SKU: 394762 Code: SH394762

REVISED 7/12/2024