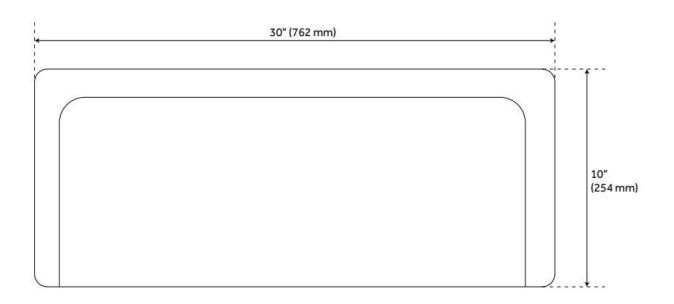

## **ADDITIONAL FEATURES**

- Smooth, ripple-resistant surface.
- If purchasing drain separately, it must be able to accommodate a sink drain thickness of 1".
- All sink dimensions are (± 1/2").

REVISED 7/12/2024