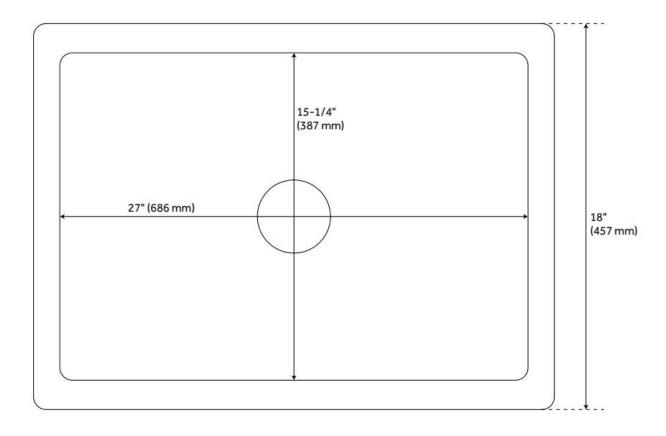

## **FEATURES**

Material: Fireclay Product Finish: White

Installation Type: Farmhouse

Shape: Rectangle

Drain Placement: Center Fits Drain Hole Size: 3-1/2" Faucet Centers: No Faucet Hole

Overflow Hole: No

Mounting Hardware Included: No

## **ADDITIONAL FEATURES**

- Smooth, ripple-resistant surface.
- If purchasing drain separately, it must be able to accommodate a sink drain thickness of 1".
- All sink dimensions are (± 1/2").

REVISED 7/12/2024