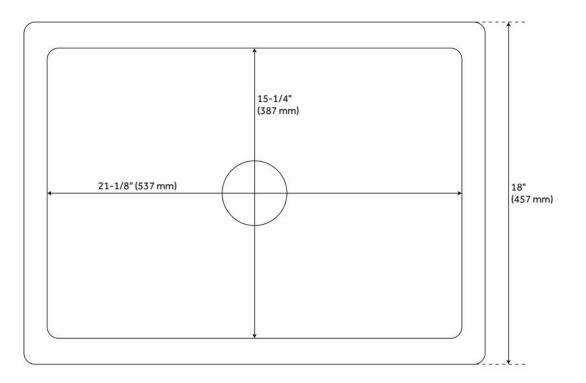

### FEATURES

Material: Fireclay Product Finish: White Installation Type: Farmhouse Shape: Rectangle Drain Placement: Center Fits Drain Hole Size: 3-1/2" Faucet Centers: No Faucet Hole Overflow Hole: No Mounting Hardware Included: No

### **ADDITIONAL FEATURES**

- Smooth, ripple-resistant surface.
- If purchasing drain separately, it must be able to accommodate a sink drain thickness of 1".
- All sink dimensions are (± 1/2").

REVISED 7/5/2024