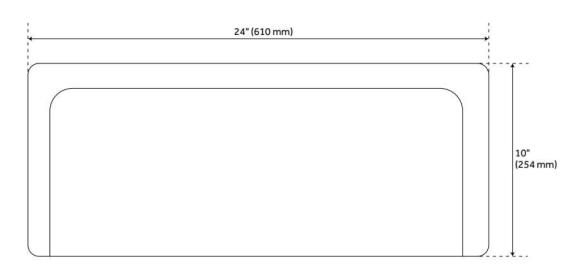

### FEATURES

Material: Fireclay Product Finish: White Installation Type: Farmhouse Shape: Rectangle Drain Placement: Center Fits Drain Hole Size: 3-1/2" Faucet Centers: No Faucet Hole Overflow Hole: No Mounting Hardware Included: No

### **ADDITIONAL FEATURES**

- Smooth, ripple-resistant surface.
- If purchasing drain separately, it must be able to accommodate a sink drain thickness of 1".
- All sink dimensions are (± 1/2").

REVISED 7/5/2024