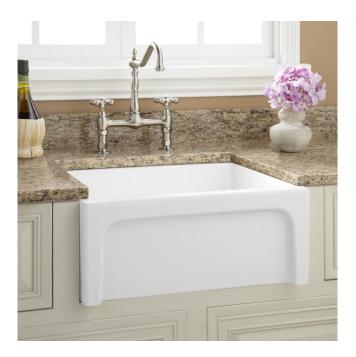

# 24" RISINGER FIRECLAY FARMHOUSE SINK -CASEMENT APRON - WHITE

SKU: 394768 Code: SH394768

### FEATURES

Material: Fireclay Product Finish: White Installation Type: Farmhouse Shape: Rectangle Drain Placement: Center Fits Drain Hole Size: 3-1/2" Faucet Centers: No Faucet Hole Overflow Hole: No Mounting Hardware Included: No