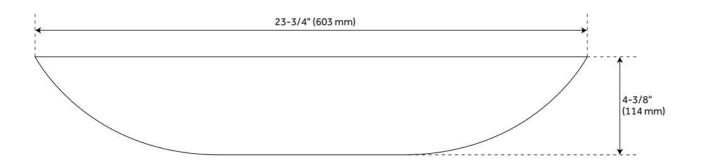

## FEATURES

Material: Solid Surface Product Finish: Matte White Installation Type: Vessel Shape: Rectangle Drain Placement: Center Fits Drain Hole Size: 1-1/2" Faucet Centers: No Faucet Hole Overflow Hole: No Mounting Hardware Included: No