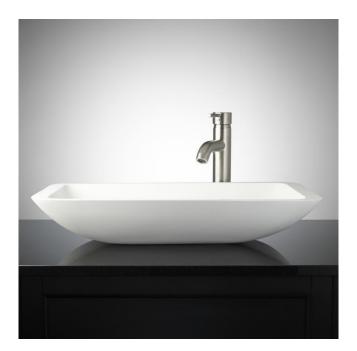

## CANOPUS MATTE SOLID SURFACE VESSEL SINK

SKU: 398736 Code: SH398736

## FEATURES

Material: Solid Surface Product Finish: Matte White Installation Type: Vessel Shape: Rectangle Drain Placement: Center Fits Drain Hole Size: 1-1/2" Faucet Centers: No Faucet Hole Overflow Hole: No Mounting Hardware Included: No