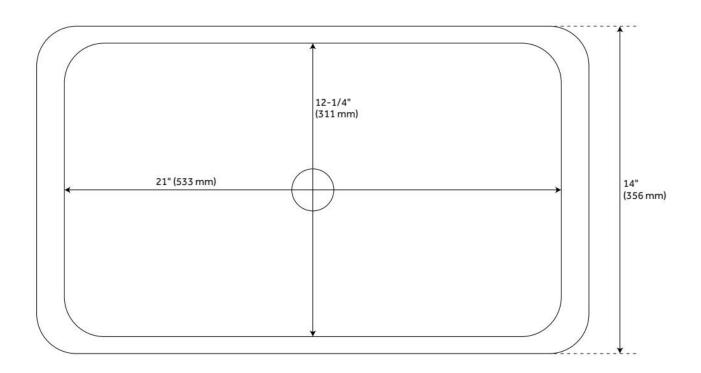

## FEATURES

Material: Solid Surface Product Finish: Matte White Installation Type: Vessel Shape: Rectangle Drain Placement: Center Fits Drain Hole Size: 1-1/2" Faucet Centers: No Faucet Hole Overflow Hole: No Mounting Hardware Included: No