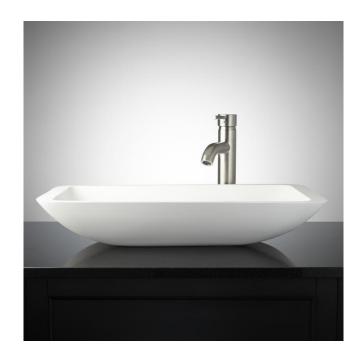

### CANOPUS MATTE RESIN VESSEL SINK

SKU: 398736 Code: SH398736

#### **FEATURES**

Length: 23-3/4" Width: 14" Height: 4-3/8"

Sink Shape: Rectangle Sink Material Faceted: Resin

Number of Basins: 1 Sink Installation: Vessel Product Color: White

Faucet Centers: No Faucet Hole