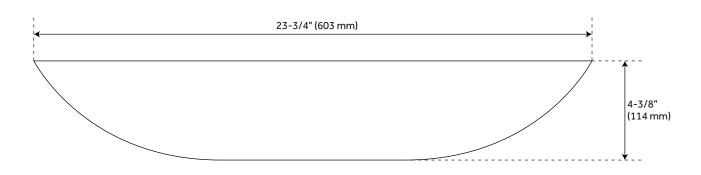

#### **FEATURES**

Length: 23-3/4" Width: 14" Height: 4-3/8"

Sink Shape: Rectangle Sink Material Faceted: Resin

Number of Basins: 1 Sink Installation: Vessel Product Color: White

Faucet Centers: No Faucet Hole

Water Depth to Rim: 3-5/8"

REVISED 3/31/2023