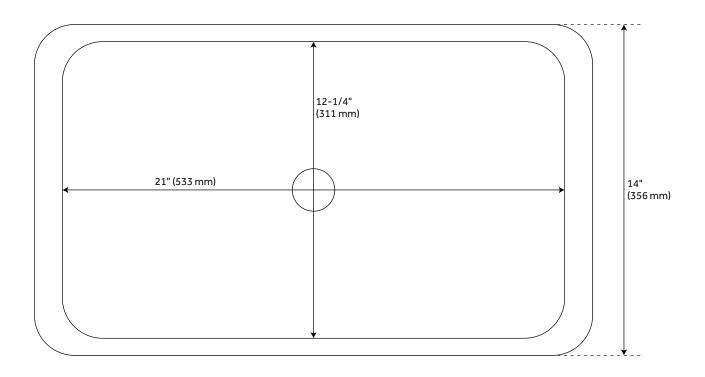

#### **FEATURES**

Length: 23-3/4" Width: 14" Height: 4-3/8"

Sink Shape: Rectangle Sink Material Faceted: Resin

Number of Basins: 1 Sink Installation: Vessel Product Color: White

Faucet Centers: No Faucet Hole

Overflow Hole: false
Basin Length: 21"
Basin Width: 12-1/4"
Fits Drain Hole Size: 1-1/2"
Exterior Treatment: Smooth
Interior Treatment: Smooth

Drain Included: No Faucet Included: No Sink Material: Resin