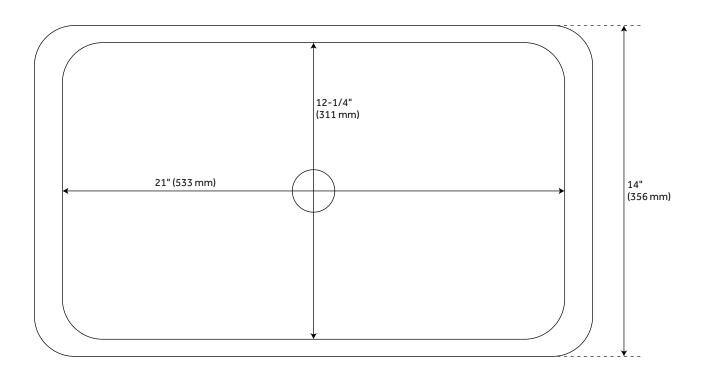

#### **FEATURES**

Installation Type: Vessel Material: Solid Surface

Length: 23-3/4" Width: 14" Height: 4-3/8"

Sink Shape: Rectangle Number of Basins: 1 Sink Installation: Vessel

Faucet Centers: No Faucet Hole

Overflow Hole: No Basin Length: 21" Basin Width: 12-1/4" Basin Depth: 4-3/8"

Fits Drain Hole Size: 1-1/2" Exterior Treatment: Smooth Interior Treatment: Smooth

Drain Included: No Faucet Included: No

Water Depth to Rim: 4-3/8"