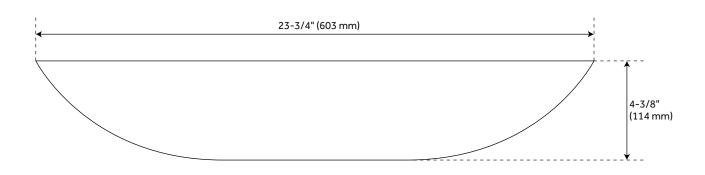

#### **FEATURES**

Installation Type: Vessel Material: Solid Surface

Length: 23-3/4" Width: 14" Height: 4-3/8"

Sink Shape: Rectangle Number of Basins: 1 Sink Installation: Vessel

Faucet Centers: No Faucet Hole

Overflow Hole: No Basin Length: 21" Basin Width: 12-1/4" Basin Depth: 4-3/8"

Fits Drain Hole Size: 1-1/2" Exterior Treatment: Smooth Interior Treatment: Smooth

Drain Included: No Faucet Included: No

Water Depth to Rim: 4-3/8"