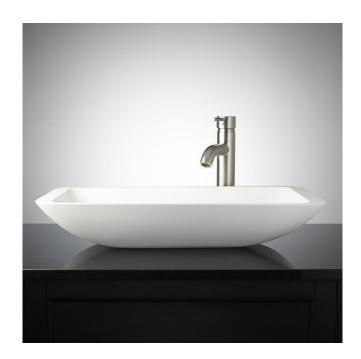

### CANOPUS MATTE SOLID SURFACE VESSEL SINK

SKU: 398736 Code: SH398736

#### **FEATURES**

Installation Type: Vessel Material: Solid Surface

Length: 23-3/4" Width: 14" Height: 4-3/8"

Sink Shape: Rectangle Number of Basins: 1 Sink Installation: Vessel

Faucet Centers: No Faucet Hole