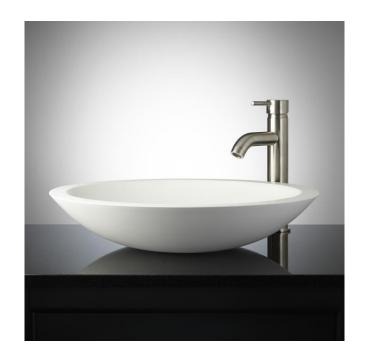

# RIGEL MATTE SOLID SURFACE VESSEL SINK

SKU: 398738 Code: SH398738

#### **FEATURES**

Installation Type: Vessel Material: Solid Surface

Length: 20-1/4"
Width: 20-1/4"
Height: 4-1/4"
Sink Shape: Round
Number of Basins: 1
Sink Installation: Vessel

Faucet Centers: No Faucet Hole

Overflow Hole: No
Basin Length: 17-3/4"
Basin Width: 17-3/4"
Basin Depth: 4-1/4"
Rim Thickness: 1-1/4"
Fits Drain Hole Size: 1-1/2"
Exterior Treatment: Smooth
Interior Treatment: Smooth

Drain Included: No Faucet Included: No