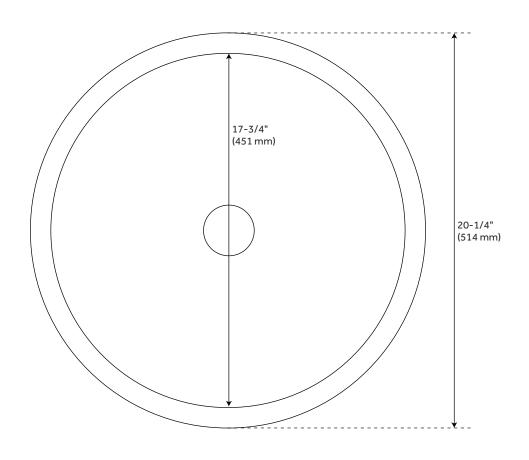

#### **FEATURES**

Installation Type: Vessel Material: Solid Surface

Length: 20-1/4"
Width: 20-1/4"
Height: 4-1/4"
Sink Shape: Round
Number of Basins: 1
Sink Installation: Vessel

Faucet Centers: No Faucet Hole

Overflow Hole: No
Basin Length: 17-3/4"
Basin Width: 17-3/4"
Basin Depth: 4-1/4"
Rim Thickness: 1-1/4"
Fits Drain Hole Size: 1-1/2"
Exterior Treatment: Smooth
Interior Treatment: Smooth

Drain Included: No Faucet Included: No