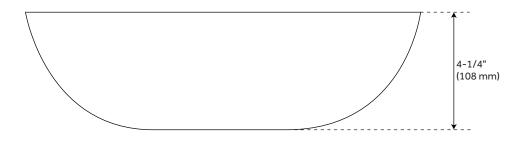

#### **FEATURES**

Installation Type: Vessel Material: Solid Surface

Length: 20-1/4"
Width: 20-1/4"
Height: 4-1/4"
Sink Shape: Round
Number of Basins: 1
Sink Installation: Vessel

Faucet Centers: No Faucet Hole

Overflow Hole: No
Basin Length: 17-3/4"
Basin Width: 17-3/4"
Basin Depth: 4-1/4"
Rim Thickness: 1-1/4"
Fits Drain Hole Size: 1-1/2"
Exterior Treatment: Smooth
Interior Treatment: Smooth

Drain Included: No Faucet Included: No

Water Depth to Rim: 4-1/4"

Weight: 22.05

**REVISED 2/8/2024** 