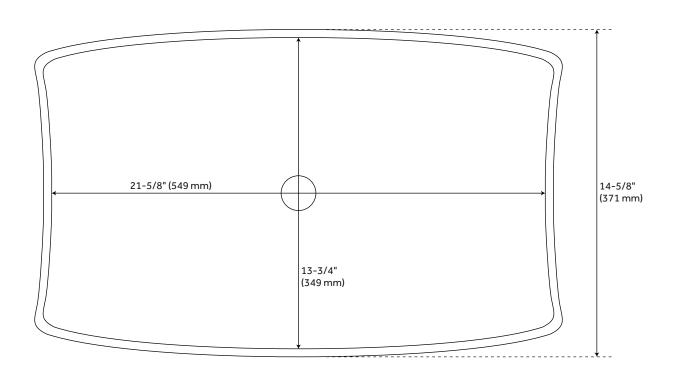

#### **FEATURES**

Length: 23-1/8" Width: 14-5/8" Height: 5-7/8" Sink Shape: Irregular

Sink Material Faceted: Resin

Number of Basins: 1 Sink Installation: Vessel Product Color: White

Faucet Centers: No Faucet Hole

Overflow Hole: No Basin Length: 21-5/8" Basin Width: 13-3/4" Basin Depth: 5-3/8" Rim Thickness: 1/2" Fits Drain Hole Size: 1-1/2"

Drain Included: No Faucet Included: No Sink Material: Resin

Water Depth to Rim: 5-1/4"