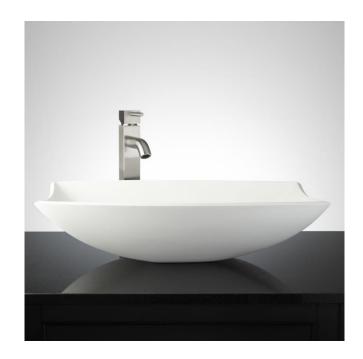

## CENTAURI MATTE RESIN VESSEL SINK - WHITE

SKU: 398742 Code: SH398742

#### **FEATURES**

Length: 23-1/8" Width: 14-5/8" Height: 5-7/8" Sink Shape: Irregular

Sink Material Faceted: Resin

Number of Basins: 1 Sink Installation: Vessel Product Color: White

Faucet Centers: No Faucet Hole