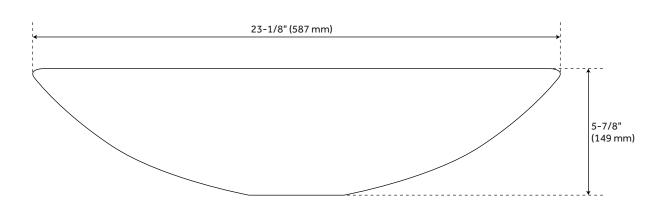

#### **FEATURES**

Length: 23-1/8" Width: 14-5/8" Height: 5-7/8" Sink Shape: Irregular

Sink Material Faceted: Resin

Number of Basins: 1 Sink Installation: Vessel Product Color: White

Faucet Centers: No Faucet Hole

Overflow Hole: No Basin Length: 21-5/8" Basin Width: 13-3/4" Basin Depth: 5-3/8" Rim Thickness: 1/2" Fits Drain Hole Size: 1-1/2"

Drain Included: No Faucet Included: No Sink Material: Resin

Water Depth to Rim: 5-1/4"