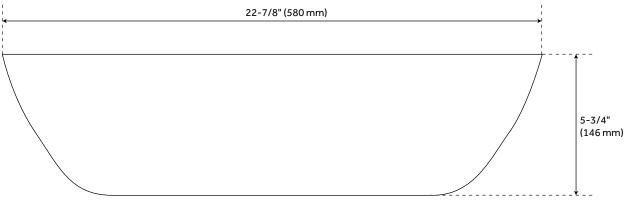

## FEATURES

**Design: Traditional** Length: 22-7/8" Width: 14-7/8" Height: 5-3/4" Sink Shape: Oval Number of Basins: 1 Sink Installation: Vessel Product Color: White Faucet Centers: No Faucet Hole Overflow Hole: false Basin Length: 21-1/2" Basin Width: 13-1/2" Rim Thickness: 5/8" Fits Drain Hole Size: 1-1/2" **Exterior Treatment: Smooth** Interior Treatment: Smooth Drain Included: No Faucet Included: No