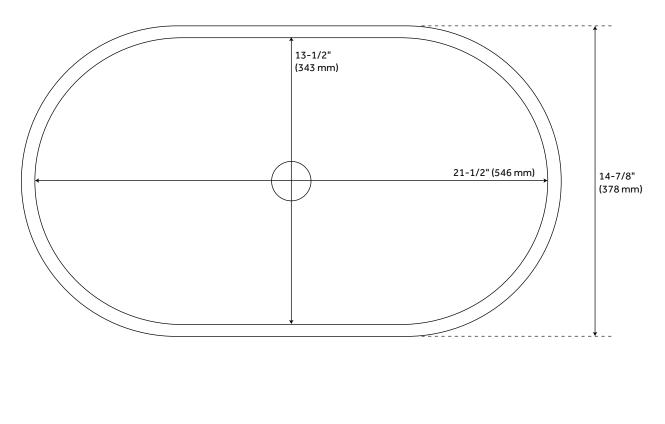

## FEATURES

**Design: Traditional** Length: 22-7/8" Width: 14-7/8" Height: 5-3/4" Sink Shape: Oval Number of Basins: 1 Sink Installation: Vessel Product Color: White Faucet Centers: No Faucet Hole Overflow Hole: false Basin Length: 21-1/2" Basin Width: 13-1/2" Rim Thickness: 5/8" Fits Drain Hole Size: 1-1/2" **Exterior Treatment: Smooth** Interior Treatment: Smooth Drain Included: No Faucet Included: No