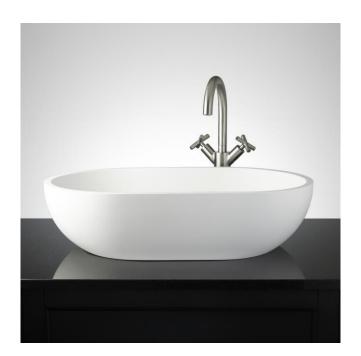

## ATRIA MATTE RESIN VESSEL SINK

SKU: 398746 Code: SH398746

## FEATURES

**Design: Traditional** Length: 22-7/8" Width: 14-7/8" Height: 5-3/4" Sink Shape: Oval Number of Basins: 1 Sink Installation: Vessel Product Color: White Faucet Centers: No Faucet Hole Overflow Hole: false Basin Length: 21-1/2" Basin Width: 13-1/2" Rim Thickness: 5/8" Fits Drain Hole Size: 1-1/2" **Exterior Treatment: Smooth** Interior Treatment: Smooth Drain Included: No Faucet Included: No

## ATRIA MATTE RESIN VESSEL SINK

SKU: 398746 Code: SH398746

**ADDITIONAL FEATURES** 

- Sink material is solid and the same color throughout.
- Matte finish is easy to maintain and repair, if needed.