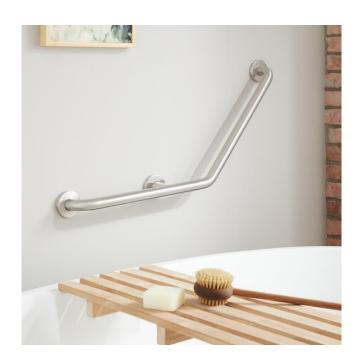

## PICKENS ANGLED GRAB BAR - BRUSHED STAINLESS STEEL

SKU: 399800 Code: SH399800

### **FEATURES**

Installation Type: Wall Mount

Design: Modern

Product Finish: Brushed Stainless Steel

Material: Stainless Steel

Length: 32-1/2" Height: 18-1/2" Depth: 3-3/4"

Base Plate Height: 3"

Mounting Hardware Concealed: Yes

### **ADDITIONAL FEATURES**

- Made of 304-grade stainless steel.
- Base plates measure 3" diameter.
- 1-1/4" diameter tubing.
- Concealed mounting screws.
- 300 lb. weight limit.
- Not to be mounted on drywall, sheetrock, plaster, fiberglass, acrylic, or any other similar hollow wall surfaces without appropriate wood or steel backing material.
- In order to support the maximum weight limit, grab bars must be anchored to solid wood blocking installed between wall studs.