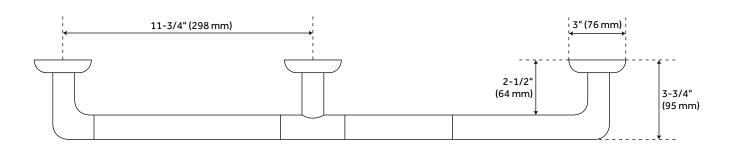

### **FEATURES**

Installation Type: Wall Mount

Design: Modern

Product Finish: Brushed Stainless Steel

Material: Stainless Steel

Length: 32-1/2" Height: 18-1/2" Depth: 3-3/4"

Base Plate Height: 3"

Mounting Hardware Concealed: Yes

Assembly Required: Yes Centers: 11-3/4"

Weight Limit (lbs): 300

### **ADDITIONAL FEATURES**

- Made of 304-grade stainless steel.
- Base plates measure 3" diameter.
- 1-1/4" diameter tubing.
- Concealed mounting screws.
- 300 lb. weight limit.
- Not to be mounted on drywall, sheetrock, plaster, fiberglass, acrylic, or any other similar hollow wall surfaces without appropriate wood or steel backing material.
- In order to support the maximum weight limit, grab bars must be anchored to solid wood blocking installed between wall studs.