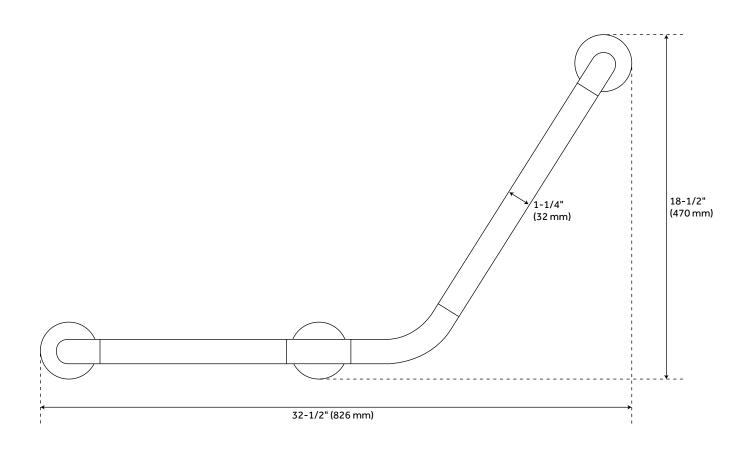

### **FEATURES**

Installation Type: Wall Mount

Design: Modern

Product Finish: Brushed Stainless Steel

Material: Stainless Steel

Length: 32-1/2" Height: 18-1/2" Depth: 3-3/4"

Base Plate Height: 3"

Mounting Hardware Concealed: Yes

### **ADDITIONAL FEATURES**

- Made of 304-grade stainless steel.
- Base plates measure 3" diameter.
- 1-1/4" diameter tubing.
- Concealed mounting screws.
- 300 lb. weight limit.
- Not to be mounted on drywall, sheetrock, plaster, fiberglass, acrylic, or any other similar hollow wall surfaces without appropriate wood or steel backing material.
- In order to support the maximum weight limit, grab bars must be anchored to solid wood blocking installed between wall studs.