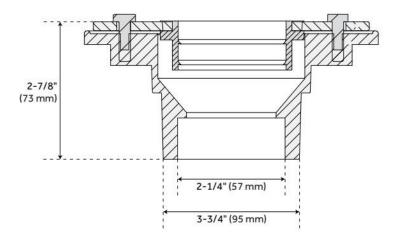

## **ADDITIONAL FEATURES**

- Used to connect a flexible, rubber membrane between flooring and tile shower floor.
- Connects 2-1/8" shower drain to waste pipe. Fits over 2-1/8" and inside 3" pipe.
- Includes rubber gasket.
- Made for use with Carmen (928028 & 927531), Cohen (927530 & 928029), Effendi (926148 & 928027), Loup (926146), Ortiz (928030), Siewart (926145), Thornton (928026), Reid (917170), or Werner (926147) Shower Drain, sold separately.