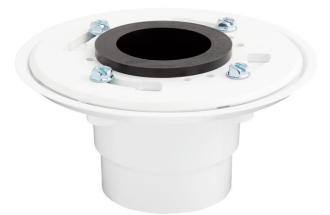

## **PVC DRAIN FLANGE COUPLING**

SKU: 399922 Code: SH399922

## **ADDITIONAL FEATURES**

- Used to connect a flexible, rubber membrane between flooring and tile shower floor.
- Connects 2-1/8" shower drain to waste pipe. Fits over 2-1/8" and inside 3" pipe.
- Includes rubber gasket.
- Made for use with Carmen (928028 & 927531), Cohen (927530 & 928029), Effendi (926148 & 928027), Loup (926146), Ortiz (928030), Siewart (926145), Thornton (928026), Reid (917170), or Werner (926147) Shower Drain, sold separately.