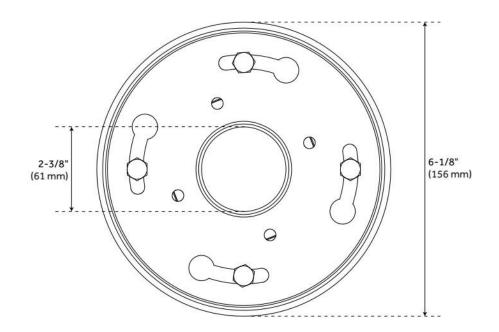

## **ADDITIONAL FEATURES**

- Used to connect a flexible, rubber membrane between flooring and tile shower floor.
- Connects 2-1/8" shower drain to waste pipe. Fits over 2-1/8" and inside 3" pipe.
- Includes rubber gasket.
- Made for use with Carmen (928028 & 927531), Cohen (927530 & 928029), Effendi (926148 & 928027), Loup (926146), Ortiz (928030), Siewart (926145), Thornton (928026), Reid (917170), or Werner (926147) Shower Drain, sold separately.