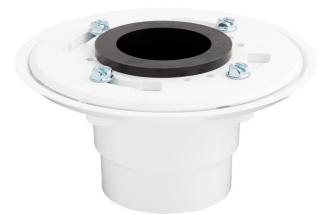

## **PVC DRAIN FLANGE COUPLING**

SKU: 399922 Code: SH399922

## FEATURES

Material: PVC

ASME A112.18.2/CSA B125.2, Massachusetts Accepted, LISTED ID: SH439001\*

## **ADDITIONAL FEATURES**

- Used to connect a flexible, rubber membrane between flooring and tile shower floor.
- Connects 2-1/8" shower drain to waste pipe. Fits over 2-1/8" and inside 3" pipe.
- Includes rubber gasket.
- Made for use with Carmen (928028 & 927531), Cohen (927530 & 928029), Effendi (926148 & 928027), Loup (926146), Ortiz (928030), Siewart (926145), Thornton (928026), Reid (917170), or Werner (926147) Shower Drain, sold separately.