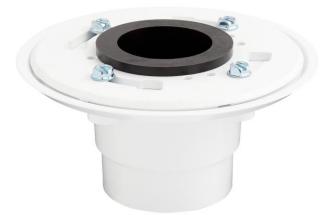

## **PVC DRAIN FLANGE COUPLING**

SKU: 480478

FEATURES

IAPMO, ASME A112.18.2/CSA B125.2, Massachusetts Accepted, LISTED ID: SH439001\*

**ADDITIONAL FEATURES**