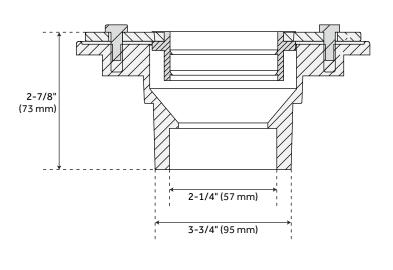

# PVC DRAIN FLANGE COUPLING

SKU: 399922

All dimensions and specifications are nominal and may vary. Use actual products for accuracy in critical situations.