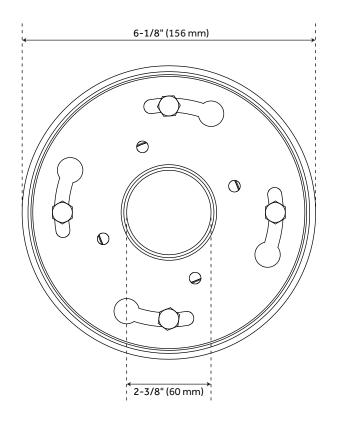

# PVC DRAIN FLANGE COUPLING

SKU: 399922

All dimensions and specifications are nominal and may vary. Use actual products for accuracy in critical situations.