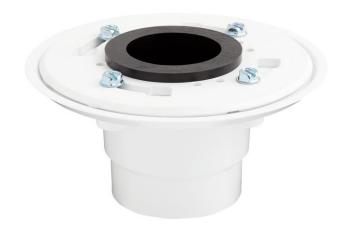

## PVC DRAIN FLANGE COUPLING

SKU: 399922 Code: SH399922

### **ADDITIONAL FEATURES**

- Used to connect a flexible, rubber membrane between flooring and tile shower floor.
- Connects 2-1/8" shower drain to waste pipe. Fits over 2-1/8" and inside 3" pipe.
- Includes rubber gasket.
- Made for use with Carmen (928028 & 927531), Cohen (927530 & 928029), Effendi (926148 & 928027),
  Loup (926146), Ortiz (928030), Siewart (926145), Thornton (928026), Reid (917170), or Werner (926147)
  Shower Drain, sold separately.