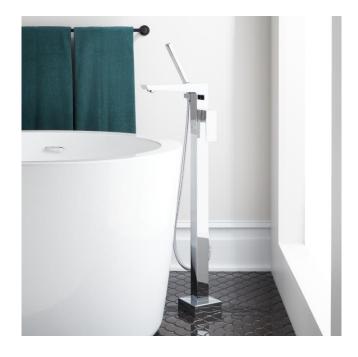

## CYBELLE FREESTANDING TUB FAUCET - CHROME

SKU: 402352 Code: SH402352

**FEATURES** 

Material: Metal construction for strength and durability

Installation Type: Freestanding

Flow Rate: 5.7 gpm (21.6 L/min) @ 80 psi

## **ADDITIONAL FEATURES**

- Freestanding design. Mounts to wood or tile floor with included mounting plate.
- Heavy-duty design with a single-control tub filler.
- 1/2" NPT connection under floor.
- Handshower has a maximum flow rate of 1.95 gpm (gallons per minute).
- Underfloor access is required for proper installation. Installation on a concrete slab will require cutting and concrete removal.

## CYBELLE FREESTANDING TUB FAUCET - CHROME

SKU: 402352 Code: SH402352

REVISED 5/16/2024