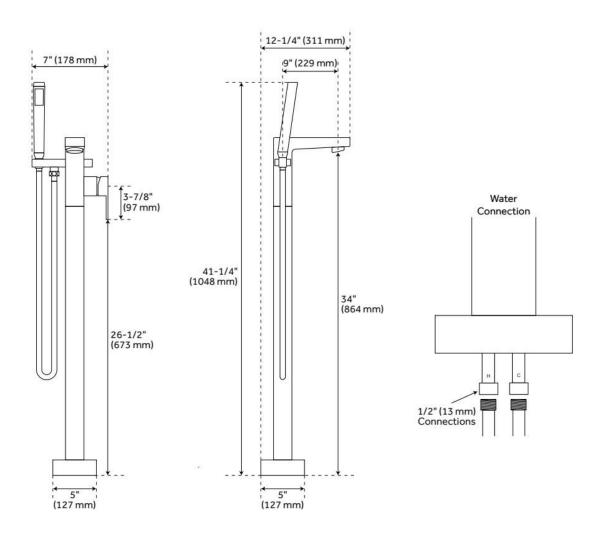

## **ADDITIONAL FEATURES**

- Freestanding design. Mounts to wood or tile floor with included mounting plate.
- Heavy-duty design with a single-control tub filler.
- 1/2" NPT connection under floor.
- Handshower has a maximum flow rate of 1.95 gpm (gallons per minute).
- Underfloor access is required for proper installation. Installation on a concrete slab will require cutting and concrete removal.