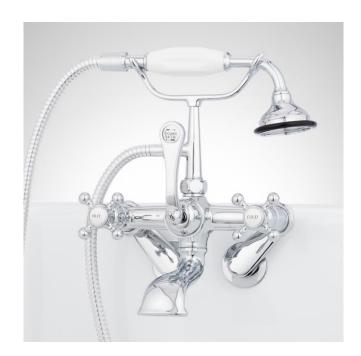

## TUB WALL-MOUNT TELEPHONE FAUCET AND HAND SHOWER - VINTAGE CROSS HANDLES

SKU: 402784 Code: SH402784

### **FEATURES**

Installation Type: Tub Wall Mount Features: Hand Shower Included

Design: Traditional Product Finish: Chrome

Width: 7-1/2" Height: 11" Depth: 7-1/2"

Assembly Required: No Faucet Centers: 8" Drain Included: No Handle Type: Cross

Shut-off Valves Included: No Hand Shower Hose Length: 60" Hand Shower Style: Telephone Water Connection Included: Yes

Diverter Included: Yes Spout Reach: 7-1/4"

Hot and Cold Indicators: Yes Handle Material: Metal Tub Faucet Material: Metal

Spout Width: 2"
Couplers Included: Yes

REVISED 3/17/2023