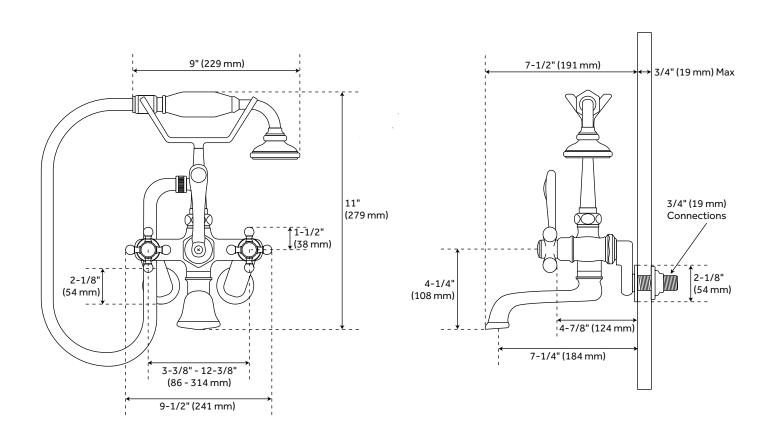

### **FEATURES**

Installation Type: Tub Wall Mount Features: Hand Shower Included

Design: Traditional Product Finish: Chrome

Width: 7-1/2" Height: 11" Depth: 7-1/2"

Assembly Required: No Faucet Centers: 8" Drain Included: No Handle Type: Cross

Shut-off Valves Included: No Hand Shower Hose Length: 60" Hand Shower Style: Telephone Water Connection Included: Yes

Diverter Included: Yes Spout Reach: 7-1/4"

Hot and Cold Indicators: Yes Handle Material: Metal Tub Faucet Material: Metal

Spout Width: 2"
Couplers Included: Yes

REVISED 3/17/2023

### **ADDITIONAL FEATURES**

- Spout is below deck.
- Constructed with high quality materials.
- Faucet can be installed with variable centers from 3-3/8" 12-3/8"

REVISED 3/17/2023

# TUB-WALL-MOUNT TELEPHONE FAUCET AND HAND SHOWER - VINTAGE CROSS HANDLES

SKU: 402784

All dimensions and specifications are nominal and may vary. Use actual products for accuracy in critical situations.