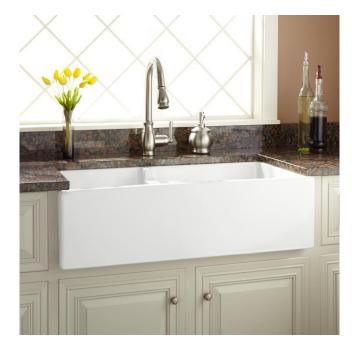

## 36" RISINGER 60/40 OFFSET BOWL FIRECLAY FARMHOUSE SINK - SMOOTH APRON - WHITE

SKU: 406509 Code: SH406509

## FEATURES

Material: Fireclay Product Finish: White Installation Type: Farmhouse Shape: Rectangle Drain Placement: Center Fits Drain Hole Size: 3-1/2" Faucet Centers: No Faucet Hole Overflow Hole: No Mounting Hardware Included: No

## **ADDITIONAL FEATURES**

- Solid fireclay creates a smoother surface and prevents rippling.
- Sink is reversible with smooth (shown) or casement front visible.
- If purchasing drain separately, it must be able to accommodate a sink drain thickness of 1".
- All sink dimensions are (± 1/2").