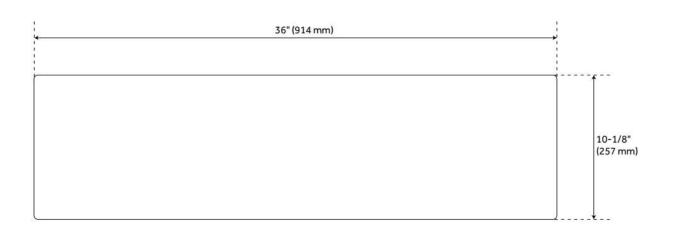

## **ADDITIONAL FEATURES**

- Solid fireclay creates a smoother surface and prevents rippling.
- Sink is reversible with smooth (shown) or casement front visible.
- If purchasing drain separately, it must be able to accommodate a sink drain thickness of 1".
- All sink dimensions are (± 1/2").