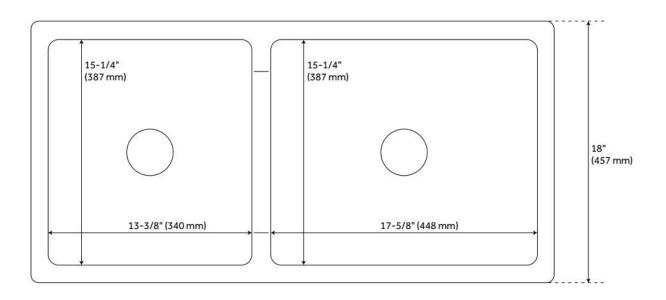

## **ADDITIONAL FEATURES**

- Solid fireclay creates a smoother surface and prevents rippling.
- Sink is reversible with smooth (shown) or casement front visible.
- If purchasing drain separately, it must be able to accommodate a sink drain thickness of 1".
- All sink dimensions are (± 1/2").