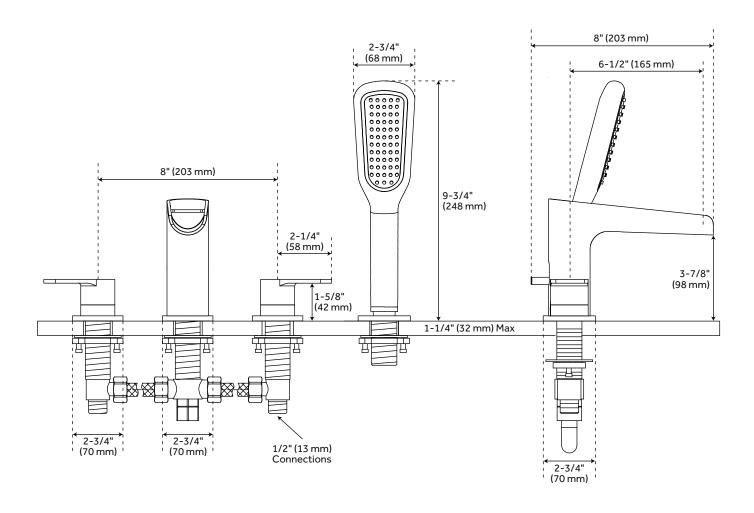

#### **FEATURES**

Faucet Centers: 8"

Max. Deck Thickness: 1-1/4"

Width: 8"

Height: 9-3/4"

Height To Spout: 3-7/8"

Spout Reach: 6-1/2"

Spout Width: 1-3/4"

Base Plate Diameter: 2-3/4"

Hand Shower Hose Length: 59"