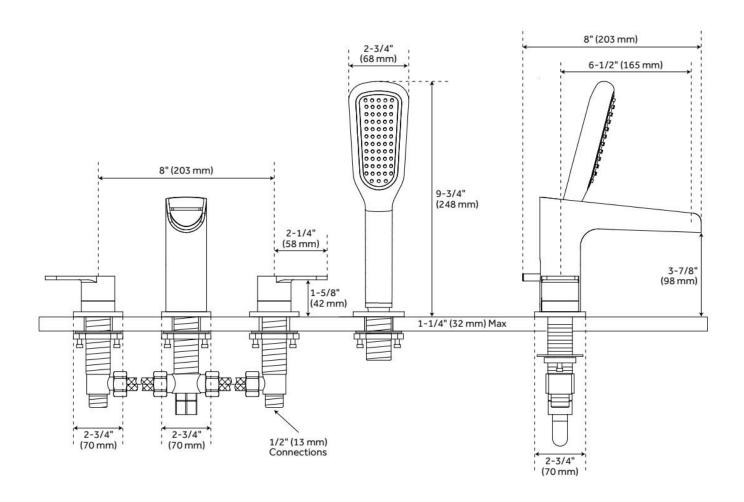

## **FEATURES**

Material: Metal construction for strength and durability

Installation Type: Deck Mount

Flow Rate: 9.75 gpm (36.9 L/min) @ 80 psi

Hand Shower Flow Rate: 2.0 gpm (7.6 L/min) @ 80 psi

Spray Type: Full

Cartridge Type: Ceramic Disc

Swivel Spout: No

ASME A112.18.1/CSA B125.1, LISTED ID: 518665

## **ADDITIONAL FEATURES**

• Handshower flow rate: 2.0 gpm (7.6L/min) max @ 80 psi.

REVISED 5/16/2024