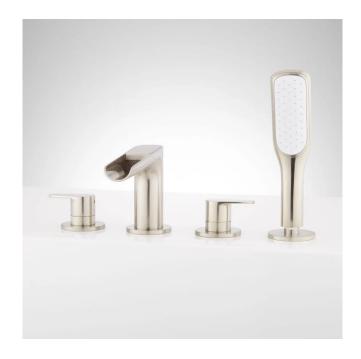

## PAGOSA ROMAN WATERFALL TUB FAUCET AND HAND SHOWER - BRUSHED NICKEL

SKU: 406713 Code: SH406713