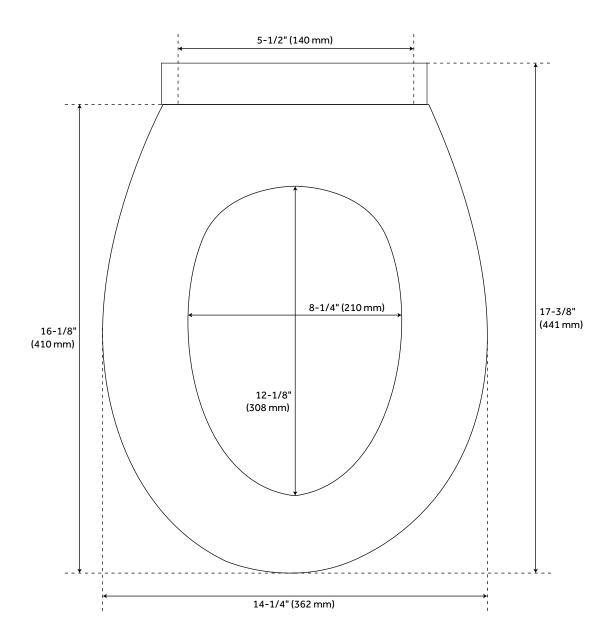

### **FEATURES**

Product Finish: White Material: Plastic Length: 14-1/8" Width: 17-3/8" Height: 2-1/4"

Assembly Required: No Bowl Shape: Elongated

### **ADDITIONAL FEATURES**

- Made of heavy-weight, solid plastic.
- Glossy finish.
- Protective bumpers.
- Self-closing system allows lid to close automatically with just a small push.
- Fits standard elongated bowl toilets.
- Overall seat-only dimensions: 14-1/8" L x 16-1/8" W (front to back).
- Total thickness including seat, lid, and bumpers: 2-1/4".
- Adjustable hinge for side to side adjustment. Fits bowls with 4-3/8" to 7" centers.