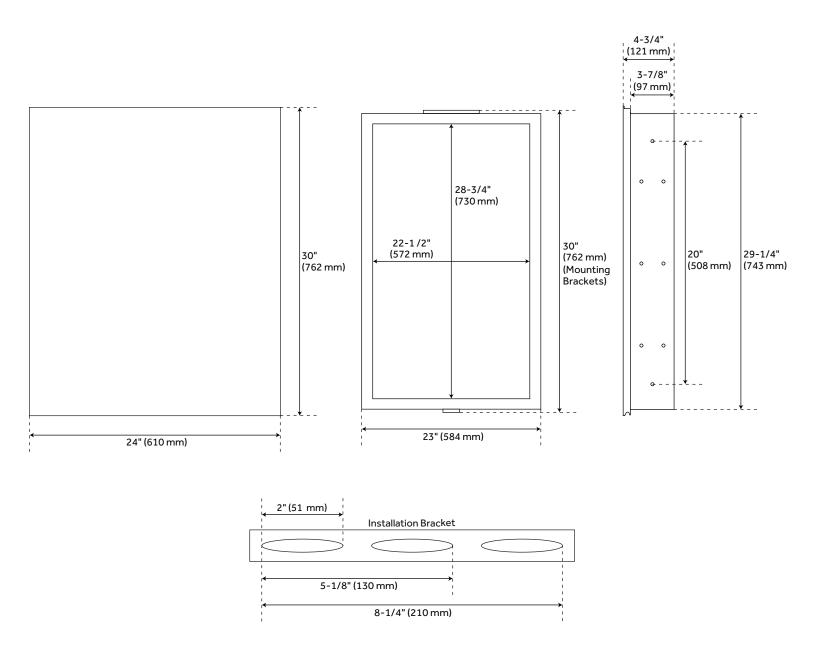

# ACWEL SURFACE MOUNT MEDICINECABINET

SKU: 412611

All dimensions and specifications are nominal and may vary. Use actual products for accuracy in critical situations.