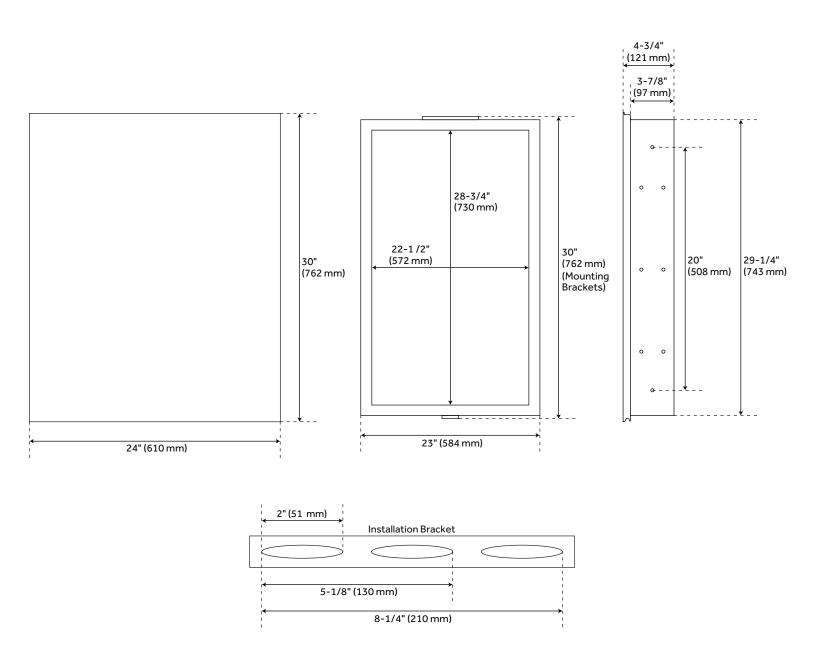

#### **ADDITIONAL FEATURES**

- Can be mounted for left or right door opening.
- Recess mount requires rough opening of: 23" W x 29-1/4" H.

REVISED 3/31/2023

# ACWEL RECESSED MOUNT MEDICINE CABINET

SKU: 413206

All dimensions and specifications are nominal and may vary. Use actual products for accuracy in critical situations.