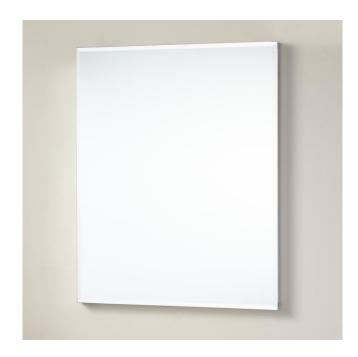

### ACWEL RECESSED MOUNT MEDICINE CABINET

SKU: 413206 Code: SH413206

#### **FEATURES**

Installation Type: Recessed Mount

Features: Double-sided Mirror; Frameless; Mirrored

Design: Modern Material: Aluminum Number of Doors: 1

Width: 24" Height: 30" Depth: 4-3/4"

Mounting Hardware Included: Yes

Assembly Required: Yes Number of Shelves: 3

Size: 24 in

Mirror Shape: Rectangle Mirror Only Width: 24" Mirror Only Height: 30" Door Opens: Reversible Adjustable Shelves: Yes

**REVISED 3/31/2023** 