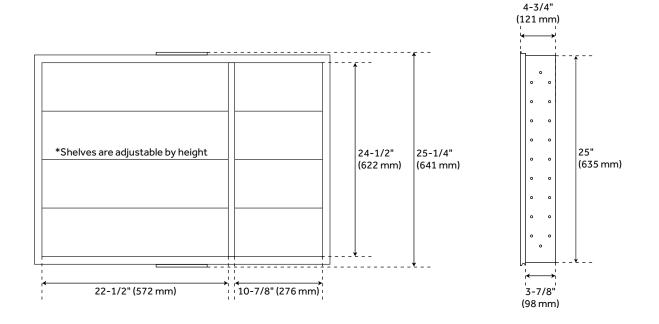

#### **FEATURES**

Installation Type: Recessed Mount

Features: Double-sided Mirror; Frameless; Mirrored

Design: Modern Material: Aluminum Number of Doors: 2

Width: 36" Height: 26" Depth: 4-3/4"

Mounting Hardware Included: Yes

**Assembly Required: Yes** Number of Shelves: 5 Mirror Shape: Rectangle Mirror Only Width: 36" Mirror Only Height: 26" Door Opens: Left-hand Adjustable Shelves: Yes

REVISED 3/31/2023