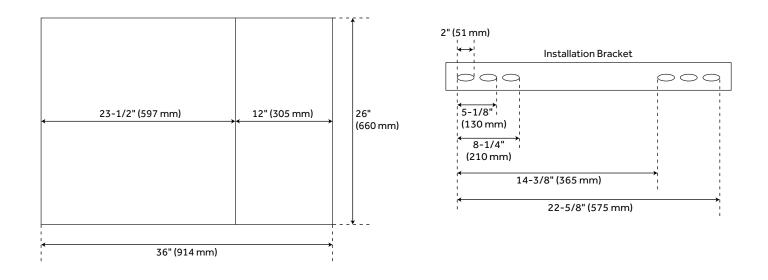

#### **FEATURES**

Installation Type: Recessed Mount

Features: Double-sided Mirror; Frameless; Mirrored

Design: Modern Material: Aluminum Number of Doors: 2

Width: 36" Height: 26" Depth: 4-3/4"

Mounting Hardware Included: Yes

#### **ADDITIONAL FEATURES**

- Can be mounted for left or right door opening.
- Recess mount requires rough opening of: 35" W x 25" H.

REVISED 3/31/2023