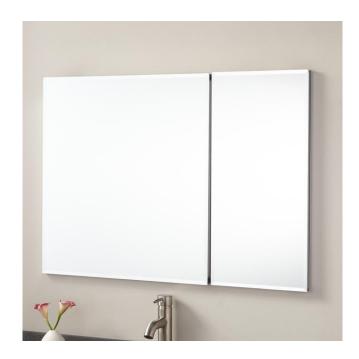

### 36" CORDAIN RECESSED MOUNT MEDICINE CABINET

SKU: 413209 Code: SH413209

#### **FEATURES**

Installation Type: Recessed Mount

Features: Double-sided Mirror; Frameless; Mirrored

Design: Modern Material: Aluminum Number of Doors: 2

Width: 36" Height: 26" Depth: 4-3/4"

Mounting Hardware Included: Yes