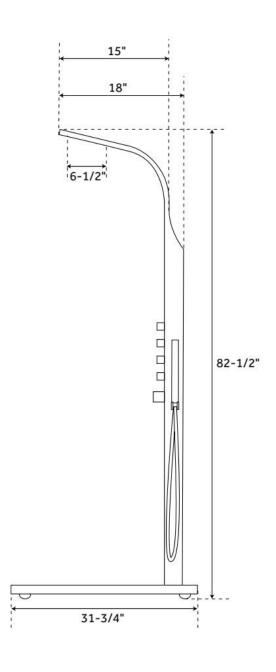

## ALVIN OUTDOOR STAINLESS STEEL SHOWER PANEL WITH BAMBOO TRAY

SKU: 413242 Code: SH413242

## **FEATURES**

Material: Stainless Steel, Bamboo

Shower Head Swivel: No Shower Head Spray: Full

Shower Head Flow Rate: 1.8 gpm (6.8 L/min) @ 80 psi

Hand Shower Spray: Full

Hand Shower Flow Rate: 1.8 gpm (6.8 L/min) @ 80 psi

Connection Type: 1/2" FIP

Diverter Outlets: 3

ASME A112.18.1/CSA B125.1, CEC Listed, Massachusetts Accepted, LISTED ID: SH441103