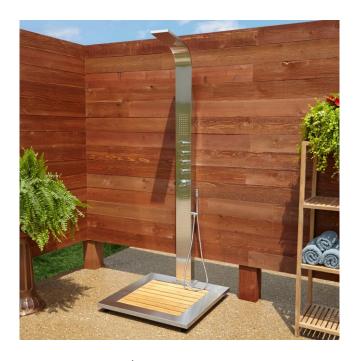

## ALVIN OUTDOOR STAINLESS STEEL SHOWER PANEL WITH BAMBOO TRAY

SKU: 413242 Code: SH413242

## **FEATURES**

Material: Stainless Steel, Bamboo

Shower Head Swivel: No Shower Head Spray: Full

Shower Head Flow Rate: 1.8 gpm (6.8 L/min) @ 80 psi

Hand Shower Spray: Full

Hand Shower Flow Rate: 1.8 gpm (6.8 L/min) @ 80 psi

## **ADDITIONAL FEATURES**

- Includes flexible supplies for behind the wall hook-up.
- 1/2" FIP inlets.

REVISED 3/18/2025