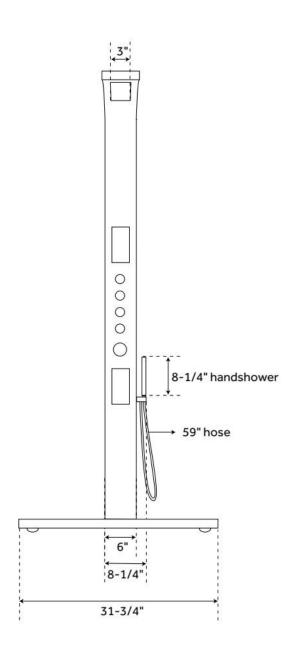

## ALVIN OUTDOOR STAINLESS STEEL SHOWER PANEL WITH BAMBOO TRAY

SKU: 413242 Code: SH413242

## **FEATURES**

Material: Stainless Steel, Bamboo

Shower Head Swivel: No Shower Head Spray: Full

Shower Head Flow Rate: 1.8 gpm (6.8 L/min) @ 80 psi

Hand Shower Spray: Full

Hand Shower Flow Rate: 1.8 gpm (6.8 L/min) @ 80 psi

Connection Type: 1/2" FIP

Diverter Outlets: 3

ASME A112.18.1/CSA B125.1, CEC Listed, Massachusetts Accepted, LISTED ID: SH441103