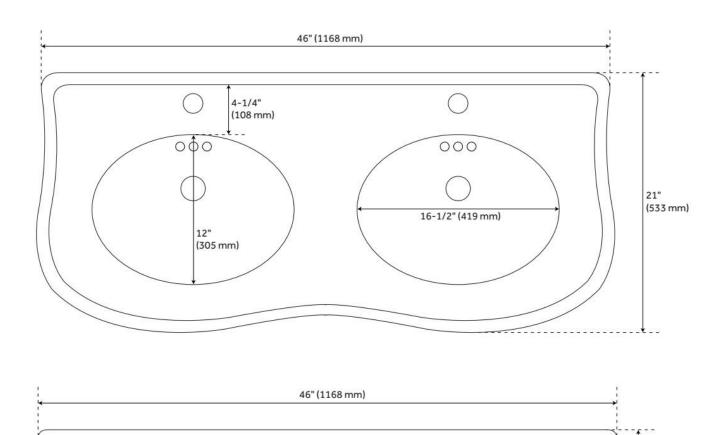

## 46" ADLER DOUBLE-BOWL PORCELAIN WALL-MOUNT BATHROOM SINK

SKU: 414491 Code: SH414491

## FEATURES

Material: Porcelain Product Finish: White Installation Type: Wall Mount Shape: Specialty Drain Placement: Center Fits Drain Hole Size: 1-1/2" Faucet Centers: Single-Hole Overflow Hole: Yes Mounting Hardware Included: Yes

8-1/2" (216 mm)