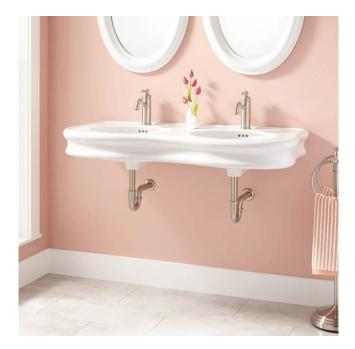

## 46" ADLER DOUBLE-BOWL PORCELAIN WALL-MOUNT BATHROOM SINK

SKU: 414491 Code: SH414491

## FEATURES

Material: Porcelain Product Finish: White Installation Type: Wall Mount Shape: Specialty Drain Placement: Center Fits Drain Hole Size: 1-1/2" Faucet Centers: Single-Hole Overflow Hole: Yes Mounting Hardware Included: Yes