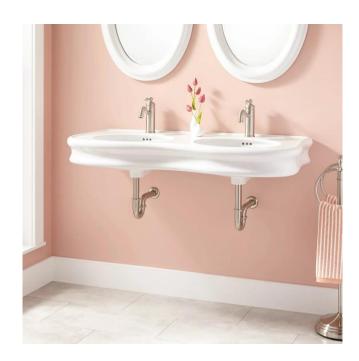

## 46" ADLER DOUBLE-BOWL PORCELAIN WALL-MOUNT BATHROOM SINK

SKU: 414491 Code: SH414491

## **FEATURES**

Length: 46" Width: 21" Height: 8-1/2" Sink Shape: Irregular

Sink Material Faceted: Porcelain

Number of Basins: 2

Sink Installation: Wall Mount

Product Color: White

Faucet Centers: Single-Hole

Overflow Hole: true Item Weight (lbs.): 91 Basin Length: 16-1/2" Basin Width: 12" Basin Depth: 6-1/4"

Water Depth To Overflow: 4-3/4"

Fits Drain Hole Size: 1-1/2" Drain Included: Optional Faucet Included: No Sink Material: Porcelain