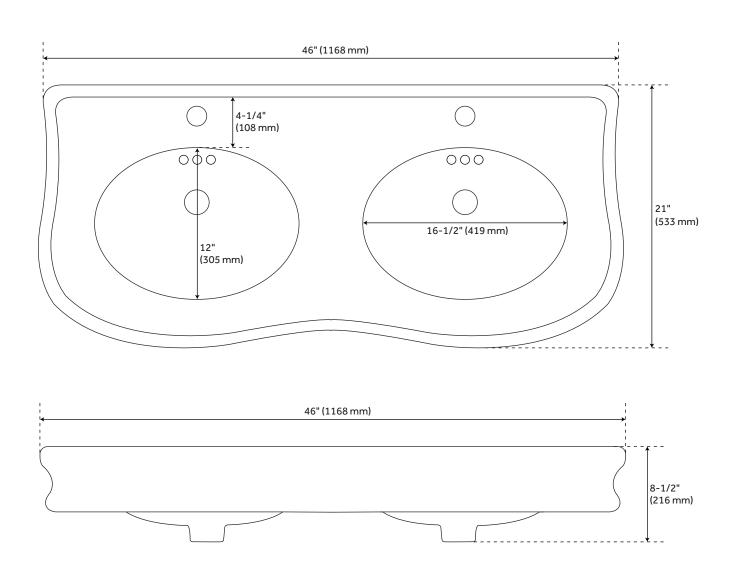

## **FEATURES**

Length: 46" Width: 21" Height: 8-1/2" Sink Shape: Irregular

Sink Material Faceted: Porcelain

Number of Basins: 2

Sink Installation: Wall Mount

Product Color: White

Faucet Centers: Single-Hole

Overflow Hole: true Item Weight (lbs.): 91 Basin Length: 16-1/2" Basin Width: 12" Basin Depth: 6-1/4"

Water Depth To Overflow: 4-3/4"

Fits Drain Hole Size: 1-1/2" Drain Included: Optional Faucet Included: No Sink Material: Porcelain