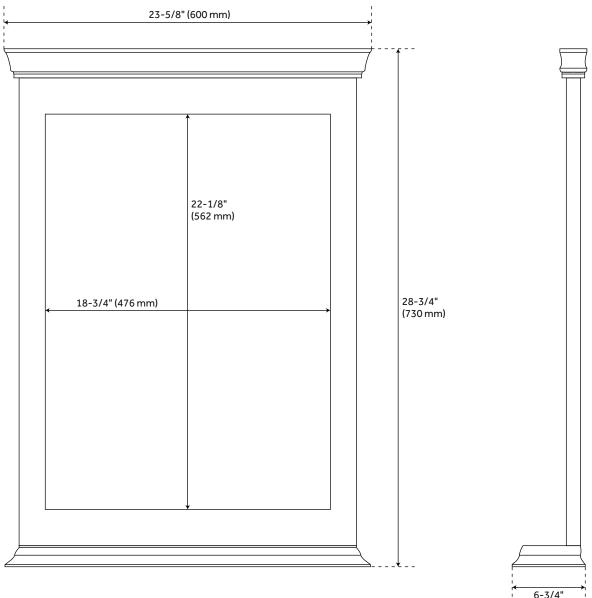

## **FEATURES**

Installation Type: Wall Mount Features: Integrated Shelf **Design: Traditional Product Finish: Black** Material: Wood Width: 23-5/8" Height: 28-3/4" Depth: 6-3/4" Mounting Hardware Included: No Assembly Required: No Shape: Rectangular Size: 28-3/4 in x 23-5/8 in x 6-3/4 in Mirror Shape: Rectangle Mirror Only Width: 18-3/8" Mirror Only Height: 22-1/8" Weight: 19.8

## 24" CAITLYN VANITY MIRROR - BLACK

SKU: 414613

6-3/4" (171 mm)

All dimensions and specifications are nominal and may vary. Use actual products for accuracy in critical situations.

(ISI) SIGNATURE HARDWARE