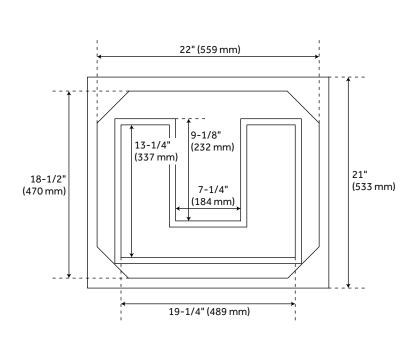

### **ADDITIONAL FEATURES**

- See Installation Instructions for directions to attach the vanity top and sink.
- All dimensions are (± 1/2").

REVISED 6/20/2023

## 24" ROBERTSON CONSOLE VANITY - BLACK

All dimensions and specifications are nominal and may vary. Use actual products for accuracy in critical situations.