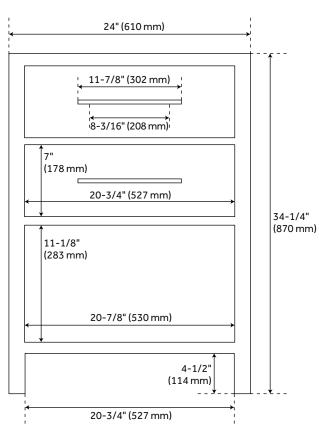

### **ADDITIONAL FEATURES**

- See Installation Instructions for directions to attach the vanity top and sink.
- All dimensions are (± 1/2").

REVISED 6/20/2023

## 24" ROBERTSON CONSOLE VANITY - BLACK

All dimensions and specifications are nominal and may vary. Use actual products for accuracy in critical situations.