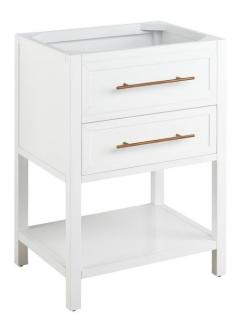

## 24" ROBERTSON VANITY - BRIGHT WHITE - VANITY CABINET ONLY

SKU: 414631 Code: SH414631

#### **FEATURES**

Installation Type: Freestanding Features: Soft-Close Hinges Product Finish: Bright White

Material: Mahogany Number of Drawers: 1

Width: 24" Height: 34-3/8" Depth: 21"

Assembly Required: No Number of Basins: 1

Vanity Top Options: No Top

Faucet Included: No

Vanity Top Material: No Top

Size: 24 in

Hardware Finish: Antique Brass

Built-In Adjusters: Yes Sink Included: no Vanity Top Included: no Mirror Included: No