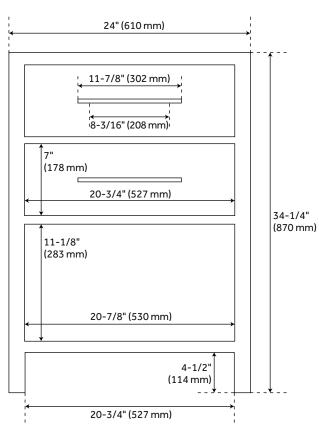

#### **FEATURES**

Installation Type: Freestanding Features: Soft-Close Hinges Product Finish: Bright White

Material: Mahogany Number of Drawers: 1

Width: 24" Height: 34-3/8" Depth: 21"

Assembly Required: No Number of Basins: 1

### **ADDITIONAL FEATURES**

- See Installation Instructions for directions to attach the vanity top and sink.
- All dimensions are (± 1/2").

REVISED 6/20/2023