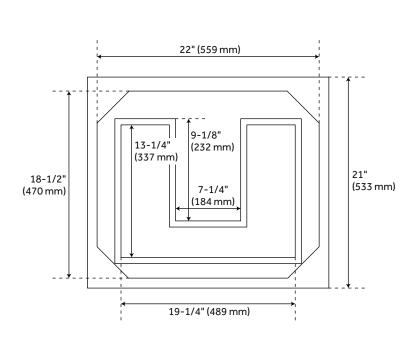

### **ADDITIONAL FEATURES**

- See Installation Instructions for directions to attach the vanity top and sink.
- All dimensions are (± 1/2").

REVISED 6/20/2023