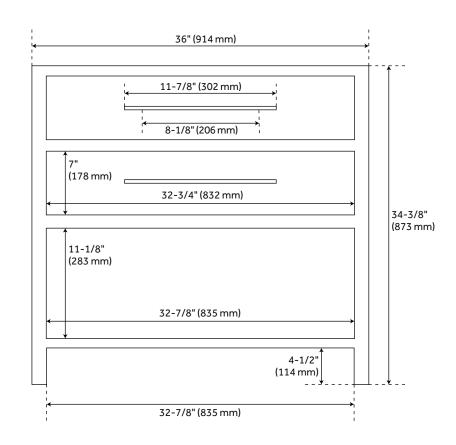

#### **FEATURES**

Installation Type: Freestanding Features: Soft-Close Hinges

Product Finish: Black Material: Mahogany Number of Drawers: 1

Width: 36" Height: 34-3/8" Depth: 21"

Assembly Required: No Dovetail Drawers: Yes Number of Basins: 1

Vanity Top Options: No Top

Faucet Included: No

Vanity Top Material: No Top Size: 37 in X 36 in X 34-3/8 in Hardware Finish: Antique Brass

Built-In Adjusters: Yes Sink Included: no Vanity Top Included: no Mirror Included: No

#### **ADDITIONAL FEATURES**

- See Installation Instructions for directions to attach the vanity top and sink.
- All dimensions are (± 1/2").

REVISED 6/20/2023