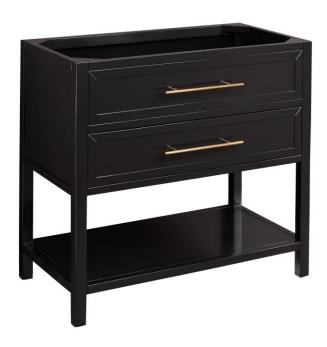

## 36" ROBERTSON VANITY - BLACK - VANITY CABINET ONLY

SKU: 414638 Code: SH414638

#### **FEATURES**

Installation Type: Freestanding Features: Soft-Close Hinges

Product Finish: Black Material: Mahogany Number of Drawers: 1

Width: 36" Height: 34-3/8" Depth: 21"

Assembly Required: No Dovetail Drawers: Yes Number of Basins: 1

Vanity Top Options: No Top

Faucet Included: No

Vanity Top Material: No Top Size: 37 in X 36 in X 34-3/8 in Hardware Finish: Antique Brass

Built-In Adjusters: Yes Sink Included: no Vanity Top Included: no Mirror Included: No