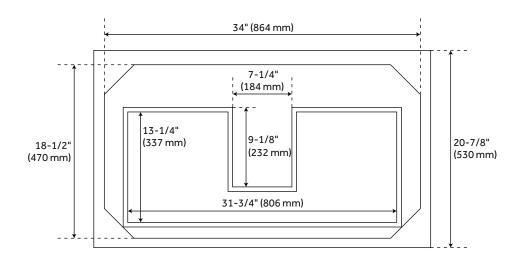

#### **FEATURES**

Installation Type: Freestanding Features: Soft-Close Hinges

Product Finish: Black Material: Mahogany Number of Drawers: 1

Width: 36" Height: 34-3/8" Depth: 21"

Assembly Required: No Dovetail Drawers: Yes Number of Basins: 1

Vanity Top Options: No Top

Faucet Included: No

Vanity Top Material: No Top Size: 37 in X 36 in X 34-3/8 in Hardware Finish: Antique Brass

Built-In Adjusters: Yes Sink Included: no Vanity Top Included: no Mirror Included: No

#### **ADDITIONAL FEATURES**

- See Installation Instructions for directions to attach the vanity top and sink.
- All dimensions are (± 1/2").

REVISED 6/20/2023