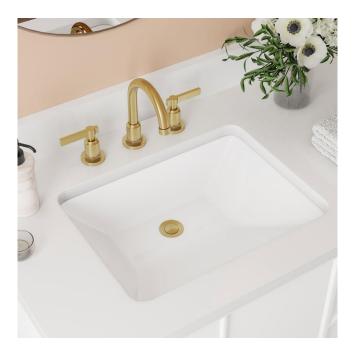

# RECTANGULAR PORCELAIN UNDERMOUNT BATHROOM SINK - WHITE

SKU: 416462 Code: SH416462

#### FEATURES

Material: Porcelain Product Finish: White Installation Type: Undermount Shape: Rectangle Drain Placement: Center Fits Drain Hole Size: 1-1/2" Faucet Centers: No Faucet Hole Overflow Hole: Yes Mounting Hardware Included: Yes