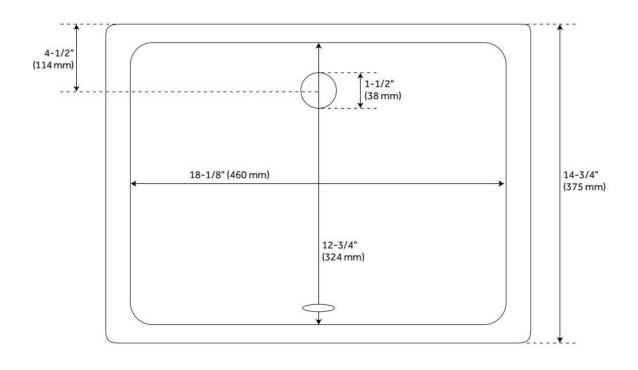

## **FEATURES**

Material: Porcelain Product Finish: White

Installation Type: Undermount

Shape: Rectangle

Drain Placement: Center Fits Drain Hole Size: 1-1/2" Faucet Centers: No Faucet Hole

Overflow Hole: Yes

Mounting Hardware Included: Yes

ASME A112.19.2/CSA B45.1, Massachusetts Accepted, LISTED ID: 506897