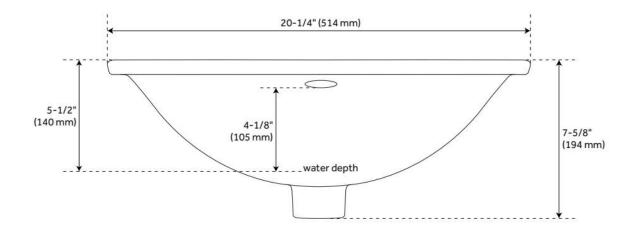

## **FEATURES**

Material: Porcelain Product Finish: White

Installation Type: Undermount

Shape: Rectangle

Drain Placement: Center Fits Drain Hole Size: 1-1/2" Faucet Centers: No Faucet Hole

Overflow Hole: Yes

Mounting Hardware Included: Yes

ASME A112.19.2/CSA B45.1, Massachusetts Accepted, LISTED ID: 506897