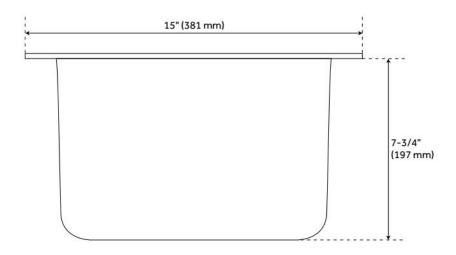

## 15" MERRICK HAMMERED COPPER SINK - ANTIQUE COPPER

SKU: 417007 Code: SH417007