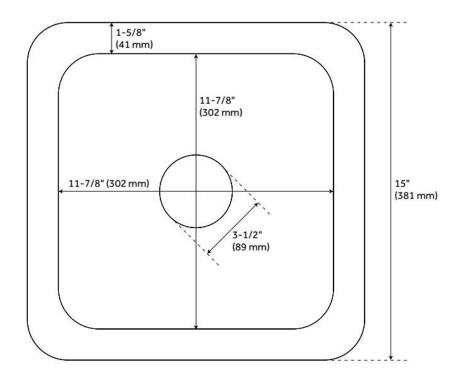

## **FEATURES**

Material: Copper

Product Finish: Antique Copper

Installation Type: Drop-In, Undermount

Shape: Square

Drain Placement: Center Fits Drain Hole Size: 3-1/2" Faucet Centers: No Faucet Hole

Overflow Hole: No