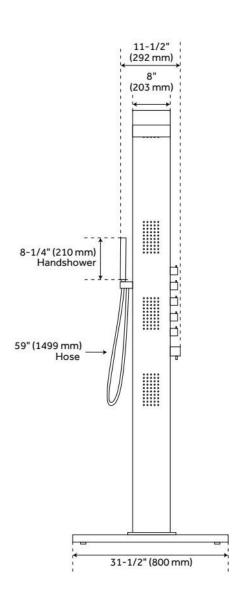

## DALTON OUTDOOR STAINLESS STEEL SHOWER PANEL WITH BAMBOO TRAY

SKU: 417701 Code: SH417701