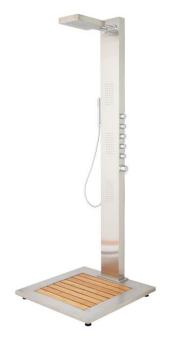

## DALTON OUTDOOR STAINLESS STEEL SHOWER PANEL WITH BAMBOO TRAY

SKU: 417701 Code: SH417701