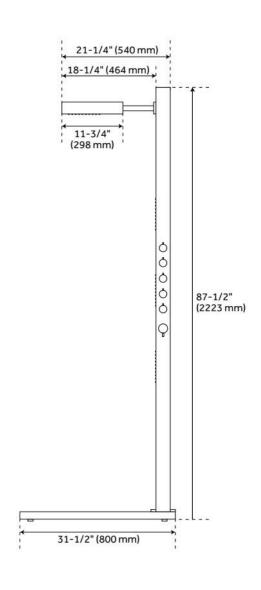

## DALTON OUTDOOR STAINLESS STEEL SHOWER PANEL WITH BAMBOO TRAY

SKU: 417701 Code: SH417701