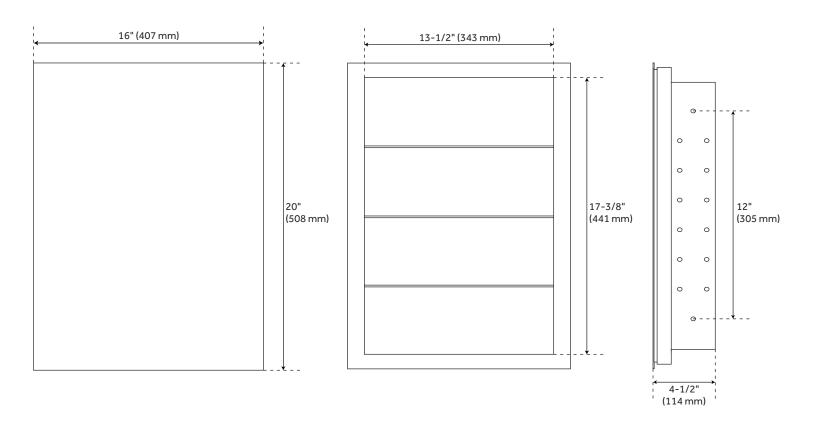

#### **FEATURES**

Installation Type: Recessed Mount

Features: Frameless Design: Modern

Product Finish: Stainless Steel Material: Stainless Steel Number of Doors: 1

Width: 16" Height: 20" Depth: 4-1/2"

Mounting Hardware Included: Yes

Assembly Required: No Number of Shelves: 3 Size: 16 in x 20 in x 4-1/2 in Mirror Shape: Rectangle Mirror Only Width: 16" Mirror Only Height: 20" Door Opens: Reversible Adjustable Shelves: Yes

REVISED 3/31/2023

### **ADDITIONAL FEATURES**

- Recess mounted.
- Recess mount requires rough opening of: 13-5/8" W x 17-1/2" H x 3-1/8" D.

REVISED 3/31/2023