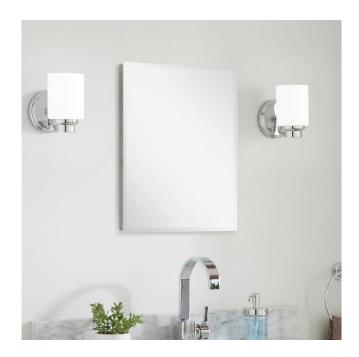

## 16" BLAIRTREE RECESSED MEDICINE CABINET

SKU: 418731 Code: SH418731

#### **FEATURES**

Installation Type: Recessed Mount

Features: Frameless Design: Modern

Product Finish: Stainless Steel Material: Stainless Steel Number of Doors: 1

Width: 16" Height: 20" Depth: 4-1/2"

Mounting Hardware Included: Yes

Assembly Required: No Number of Shelves: 3 Size: 16 in x 20 in x 4-1/2 in Mirror Shape: Rectangle Mirror Only Width: 16" Mirror Only Height: 20" Door Opens: Reversible Adjustable Shelves: Yes

REVISED 3/31/2023