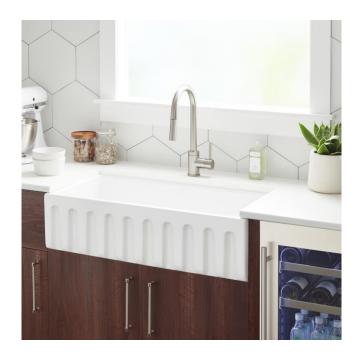

## 36" MITZY REVERSIBLE FIRECLAY FARMHOUSE SINK - FLUTED APRON - WHITE

SKU: 419150 Code: SH419150

## **FEATURES**

Material: Fireclay Product Finish: White

Installation Type: Farmhouse

Shape: Rectangle

Drain Placement: Center Fits Drain Hole Size: 3-1/2" Faucet Centers: No Faucet Hole

Overflow Hole: No

Mounting Hardware Included: No