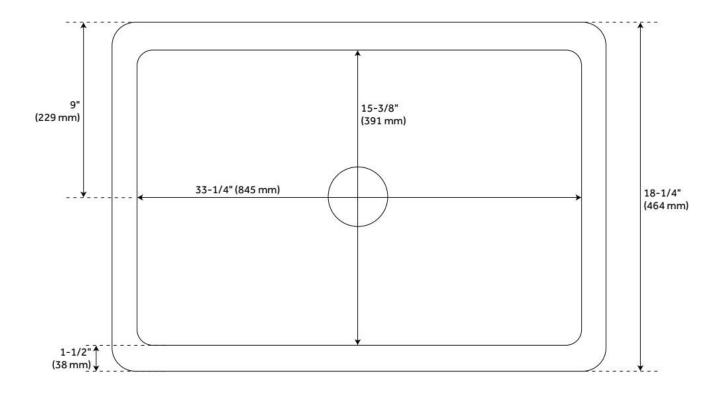

## 36" MITZY REVERSIBLE FIRECLAY FARMHOUSE SINK - FLUTED APRON - WHITE

SKU: 419150 Code: SH419150

## **FEATURES**

Material: Fireclay Product Finish: White

Installation Type: Farmhouse

Shape: Rectangle

Drain Placement: Center Fits Drain Hole Size: 3-1/2" Faucet Centers: No Faucet Hole

Overflow Hole: No

Mounting Hardware Included: No

## **ADDITIONAL FEATURES**

- Made from fireclay.
- Sink is finished on four sides.
- This item has a hollow casting that results in a product that is lighter in weight and easier to install.
- If purchasing drain separately, it must be able to accommodate a sink drain thickness of 1".
- All sink dimensions are (± 1/2").