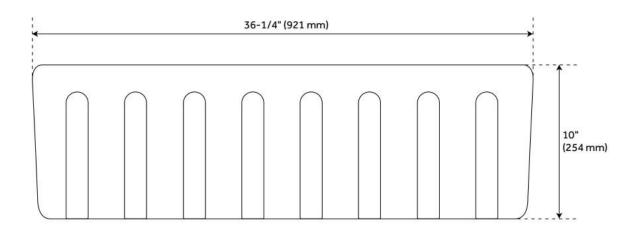

## 36" MITZY REVERSIBLE FIRECLAY FARMHOUSE SINK - FLUTED APRON - WHITE

SKU: 419150 Code: SH419150

## **FEATURES**

Material: Fireclay Product Finish: White

Installation Type: Farmhouse

Shape: Rectangle

Drain Placement: Center Fits Drain Hole Size: 3-1/2" Faucet Centers: No Faucet Hole

Overflow Hole: No

Mounting Hardware Included: No

## **ADDITIONAL FEATURES**

- Made from fireclay.
- Sink is finished on four sides.
- This item has a hollow casting that results in a product that is lighter in weight and easier to install.
- If purchasing drain separately, it must be able to accommodate a sink drain thickness of 1".
- All sink dimensions are (± 1/2").