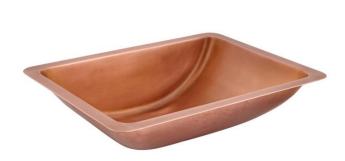

## UNDERMOUNT RECTANGULAR COPPER SINK - SMOOTH - ANTIQUE COPPER PATINA

SKU: 419413 Code: SH419413

## **FEATURES**

Material: Copper

Product Finish: Antique Copper Installation Type: Undermount

Shape: Rectangle

Drain Placement: Center Rear Fits Drain Hole Size: 1-1/2" Faucet Centers: No Faucet Hole

Overflow Hole: No