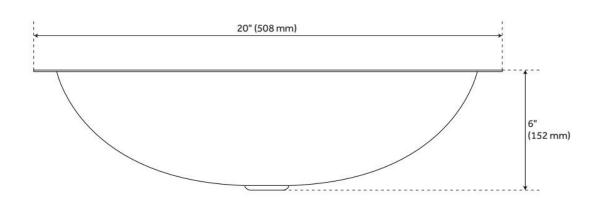

## **FEATURES**

Material: Copper

Product Finish: Antique Copper Installation Type: Undermount

Shape: Rectangle

Drain Placement: Center Rear Fits Drain Hole Size: 1-1/2" Faucet Centers: No Faucet Hole

Overflow Hole: No

## **ADDITIONAL FEATURES**

• 19" L x 14" W cut-out needed for recessed portion of basin.

REVISED 6/26/2025