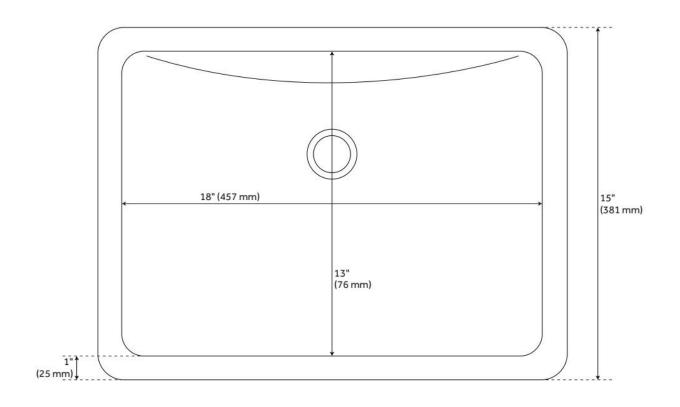

## **FEATURES**

Material: Copper

Product Finish: Antique Copper Installation Type: Undermount

Shape: Rectangle

Drain Placement: Center Rear Fits Drain Hole Size: 1-1/2" Faucet Centers: No Faucet Hole

Overflow Hole: No

## **ADDITIONAL FEATURES**

• 19" L x 14" W cut-out needed for recessed portion of basin.

REVISED 6/26/2025