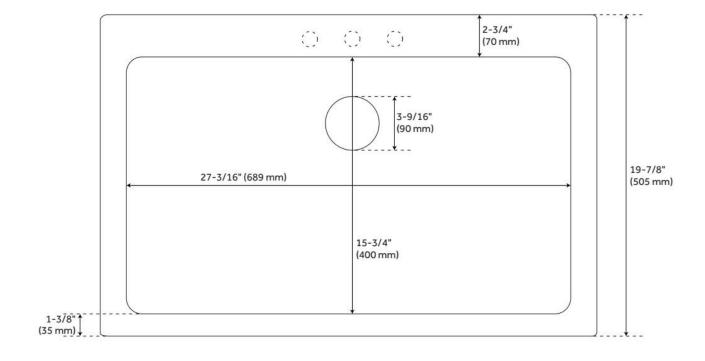

## **FEATURES**

Material: Granite Composite Product Finish: Midnight Black

Installation Type: Drop-In, Undermount

Shape: Rectangle

Drain Placement: Center Fits Drain Hole Size: 3-1/2" Faucet Centers: No Faucet Hole

## **ADDITIONAL FEATURES**

- Faucet holes can be drilled on site. Three equally spaced pre-marked hole locations are on the underside of sink rim for guidance, but faucet holes can be drilled for any faucet configuration necessary.
- See Installation Instructions for directions to drill faucet holes.
- Granite composite is 80% granite and 20% resin.
- It is recommended to have the sink at the job site before cutting cabinet or counter top.
- Made in Italy.