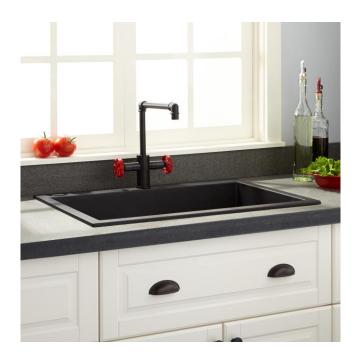

## 30" HOLCOMB DROP-IN GRANITE COMPOSITE SINK - MIDNIGHT BLACK

SKU: 419616 Code: SH419616

## **FEATURES**

Material: Granite Composite Product Finish: Midnight Black

Installation Type: Drop-In, Undermount

Shape: Rectangle

Drain Placement: Center Fits Drain Hole Size: 3-1/2" Faucet Centers: No Faucet Hole