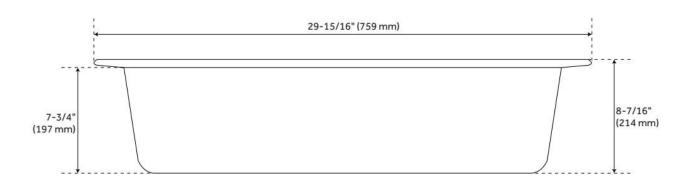

## **FEATURES**

Material: Granite Composite Product Finish: Midnight Black

Installation Type: Drop-In, Undermount

Shape: Rectangle

Drain Placement: Center Fits Drain Hole Size: 3-1/2" Faucet Centers: No Faucet Hole

## **ADDITIONAL FEATURES**

- Faucet holes can be drilled on site. Three equally spaced pre-marked hole locations are on the underside of sink rim for guidance, but faucet holes can be drilled for any faucet configuration necessary.
- See Installation Instructions for directions to drill faucet holes.
- Granite composite is 80% granite and 20% resin.
- It is recommended to have the sink at the job site before cutting cabinet or counter top.
- Made in Italy.