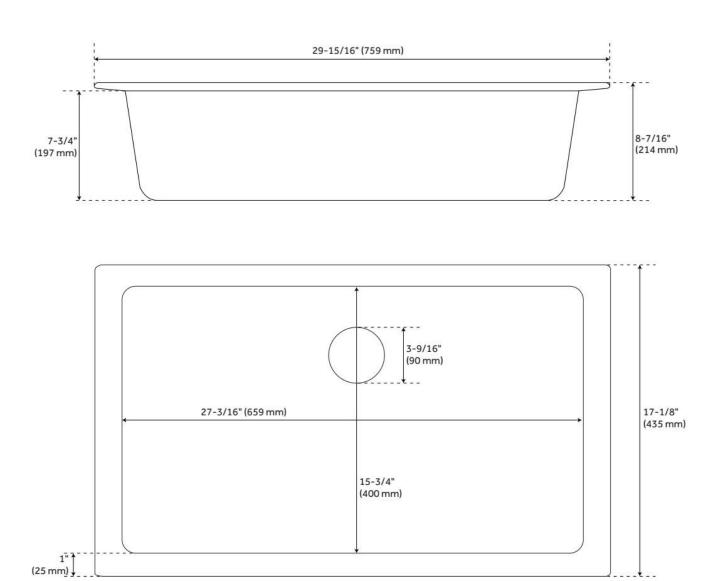

## **FEATURES**

Material: Granite Composite Product Finish: White

Installation Type: Undermount, Drop-In

Shape: Rectangle

Drain Placement: Center
Fits Drain Hole Size: 3-1/2"
Faucet Centers: No Faucet Hole

Overflow Hole: No

Mounting Hardware Included: Yes

Optional Accessory: Strainer: SH419650 + SH482757, SH482758, SH480532, SH446624, SH482759, SH480531, SH402266, SH212170, SH446628, SH171SS, SH482752, SH482753, SH480538, SH446614, SH446615, SH482754, SH480537, SH196809, SH212165, SH446618, SH406049