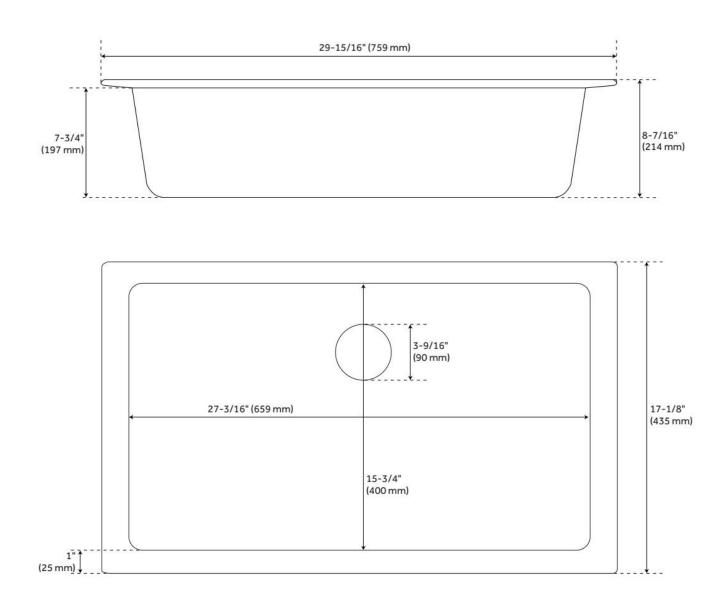

## FEATURES

Material: Granite Composite Product Finish: Midnight Black Installation Type: Undermount, Drop-In Shape: Rectangle Drain Placement: Center Fits Drain Hole Size: 3-1/2" Faucet Centers: No Faucet Hole Overflow Hole: No Mounting Hardware Included: Yes