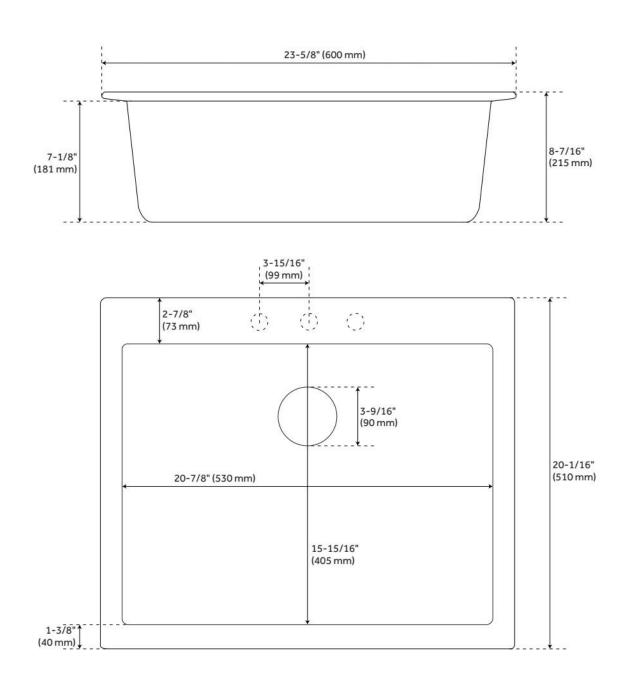

## FEATURES

Material: Granite Composite Product Finish: White Installation Type: Drop-In, Undermount Shape: Rectangle Drain Placement: Center Rear Fits Drain Hole Size: 3-1/2" Faucet Centers: No Faucet Hole Overflow Hole: No Mounting Hardware Included: Yes

## **ADDITIONAL FEATURES**

- Faucet holes can be drilled on site. Five equally spaced pre-marked hole locations are on the underside of sink rim for guidance, but faucet holes can be drilled for any faucet configuration necessary.
- See Installation Instructions for directions to drill faucet holes.
- Granite composite is 80% granite and 20% resin.
- It is recommended to have the sink at the job site before cutting cabinet or counter top.
- Made in Italy.