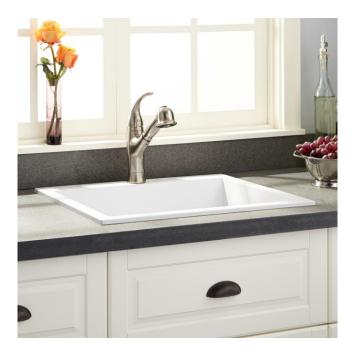

## 24" HOLCOMB DROP-IN GRANITE COMPOSITE SINK -CLOUD WHITE

SKU: 419621 Code: SH419621