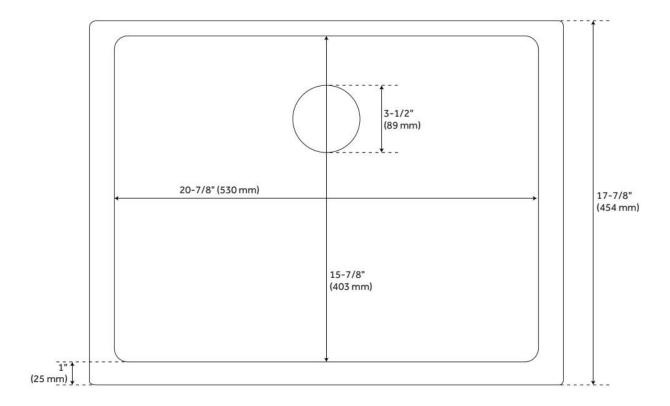

## **FEATURES**

Material: Granite Composite Product Finish: White

Installation Type: Undermount, Drop-In

Shape: Rectangle

Drain Placement: Center Rear Fits Drain Hole Size: 3-1/2" Faucet Centers: No Faucet Hole

Overflow Hole: No

Mounting Hardware Included: Yes

Optional Accessory: Strainer: SH419650 + SH482757, SH482758, SH480532, SH446624, SH482759, SH480531, SH402266, SH212170, SH446628, SH171SS, SH482752, SH482753, SH480538, SH446614, SH446615, SH482754, SH480537, SH196809, SH212165, SH446618, SH406049