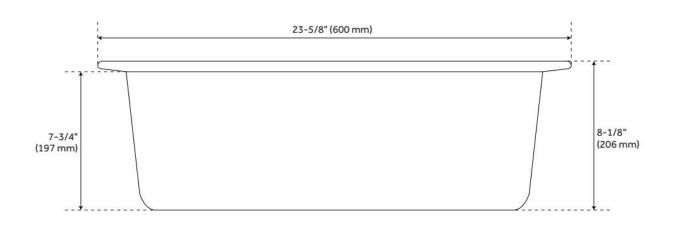

## **FEATURES**

Material: Granite Composite Product Finish: White

Installation Type: Undermount, Drop-In

Shape: Rectangle

Drain Placement: Center Rear Fits Drain Hole Size: 3-1/2" Faucet Centers: No Faucet Hole

Overflow Hole: No

Mounting Hardware Included: Yes

Optional Accessory: Strainer: SH419650 + SH482757, SH482758, SH480532, SH446624, SH482759, SH480531, SH402266, SH212170, SH446628, SH171SS, SH482752, SH482753, SH480538, SH446614, SH446615, SH482754, SH480537, SH196809, SH212165, SH446618, SH406049