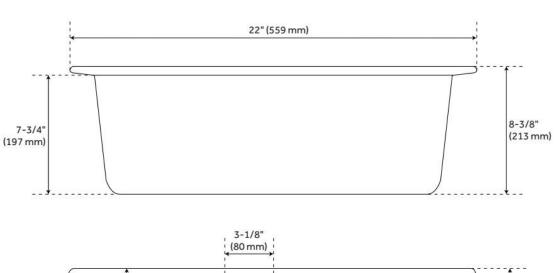

## 22" HOLCOMB DROP-IN GRANITE COMPOSITE SINK - CLOUD WHITE

SKU: 419627 Code: SH419627

## **FEATURES**

Material: Granite Composite

Product Finish: White

Installation Type: Drop-In, Undermount

Shape: Rectangle

Drain Placement: Center Rear Fits Drain Hole Size: 3-1/2" Faucet Centers: No Faucet Hole