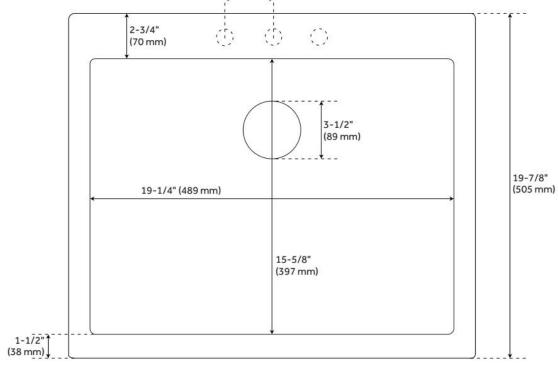

## **FEATURES**

Material: Granite Composite

Product Finish: White

Installation Type: Drop-In, Undermount

Shape: Rectangle

Drain Placement: Center Rear Fits Drain Hole Size: 3-1/2" Faucet Centers: No Faucet Hole

## **ADDITIONAL FEATURES**

- Faucet holes can be drilled on site. Three equally spaced pre-marked hole locations are on the underside of sink rim for guidance, but faucet holes can be drilled for any faucet configuration necessary.
- See Installation Instructions for directions to drill faucet holes.
- Granite composite is 80% granite and 20% resin.
- It is recommended to have the sink at the job site before cutting cabinet or counter top.
- Made in Italy.