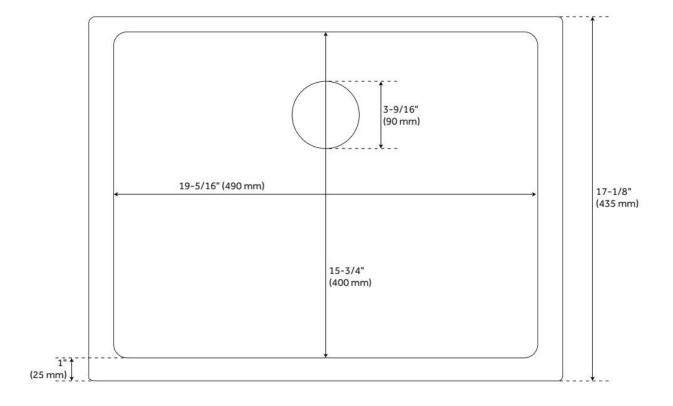

## 22" HOLCOMB UNDERMOUNT GRANITE COMPOSITE SINK - CLOUD WHITE

SKU: 419630 Code: SH419630

## **FEATURES**

Material: Granite Composite Product Finish: White

Installation Type: Undermount, Drop-In

Shape: Rectangle

Drain Placement: Center Rear Fits Drain Hole Size: 3-1/2" Faucet Centers: No Faucet Hole

Overflow Hole: No

Mounting Hardware Included: Yes

Optional Accessory: Strainer: SH482757, SH482758, SH480532, SH446624, SH482759, SH480531, SH402266, SH212170, SH446628, SH171SS, SH482752, SH482753, SH480538, SH446614, SH446615, SH482754, SH480537, SH196809, SH212165, SH446618, SH406049