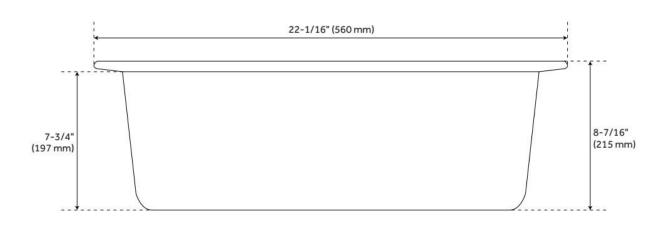

## 22" HOLCOMB UNDERMOUNT GRANITE COMPOSITE SINK - CLOUD WHITE

SKU: 419630 Code: SH419630

## **FEATURES**

Material: Granite Composite Product Finish: White

Installation Type: Undermount, Drop-In

Shape: Rectangle

Drain Placement: Center Rear Fits Drain Hole Size: 3-1/2" Faucet Centers: No Faucet Hole