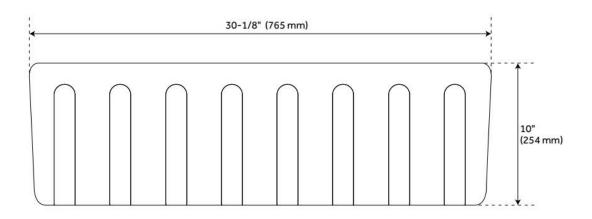

## **ADDITIONAL FEATURES**

- Made from fireclay.
- Sink is finished on four sides.
- This sink has a hollow casting that produces a product that is lighter in weight and easier to install.
- If purchasing drain separately, it must be able to accommodate a sink drain thickness of 1".
- All sink dimensions are (± 1/2").