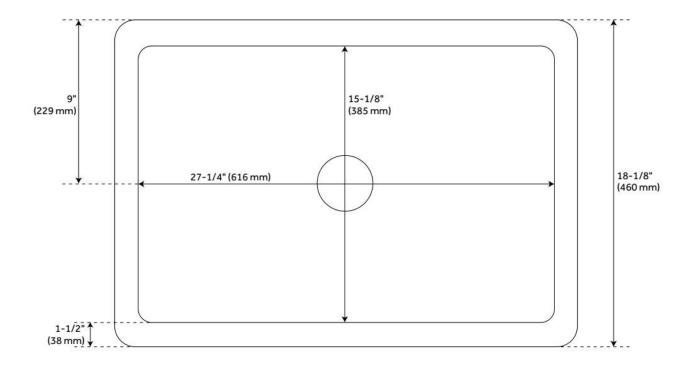

## **ADDITIONAL FEATURES**

- Made from fireclay.
- Sink is finished on four sides.
- This sink has a hollow casting that produces a product that is lighter in weight and easier to install.
- If purchasing drain separately, it must be able to accommodate a sink drain thickness of 1".
- All sink dimensions are (± 1/2").