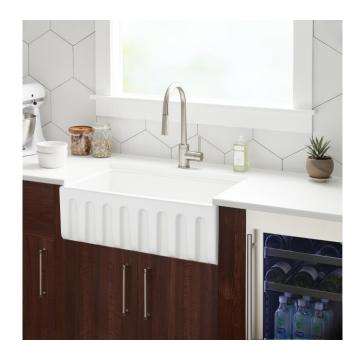

## 30" MITZY FIRECLAY REVERSIBLE FARMHOUSE SINK FLUTED FRONT WHITE

SKU: 420788 Code: SH420788