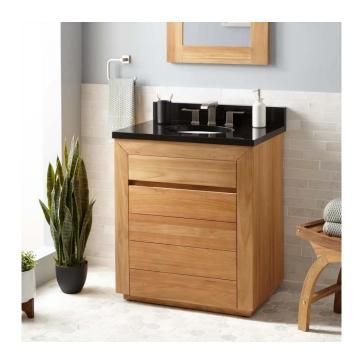

## 30" BASTIAN TEAK VANITY FOR UNDERMOUNT SINK -NATURAL TEAK

SKU: 934267

Code: SH460632, SH460631, SH460630, SH460629, SH460625, SH460626, SH460627

#### **FEATURES**

Installation Type: Freestanding

Features: Matching Mirror; Soft-Close Hinges

Product Finish: Natural Teak

Material: Teak Number of Doors: 1

Width: 31" Height: 34" Depth: 21-1/8"

Assembly Required: No Number of Basins: 1

Sink Installation: Undermount - Oval

Basin Length: 16" Basin Width: 12-1/2"

Water Depth To Overflow: 5" Fits Drain Hole Size: 1-1/2"

Faucet Included: No Vanity Top Thickness: 3cm Water Depth to Rim: 6" Built-In Adjusters: Yes Sink Included: yes

Vanity Top Included: yes Vanity Top Depth: 22" Vanity Top Width: 31" Mirror Included: No

REVISED 3/21/2023