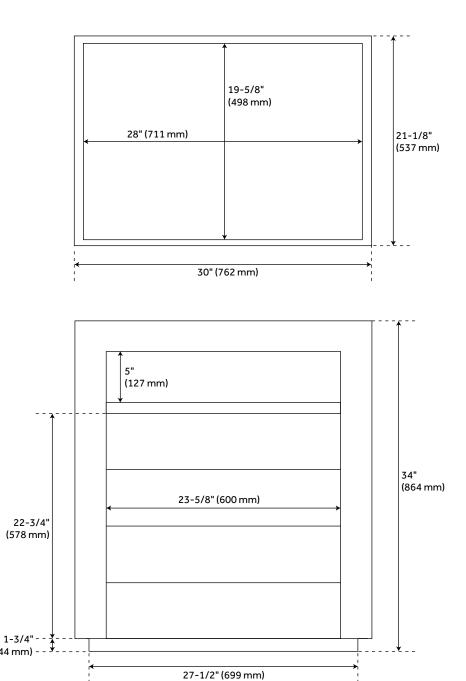

#### **FEATURES**

Installation Type: Freestanding

Features: Matching Mirror; Soft-Close Hinges

Product Finish: Natural Teak

Material: Teak Number of Doors: 1

Width: 31" Height: 34" Depth: 21-1/8"

Assembly Required: No Number of Basins: 1

Sink Installation: Undermount - Oval

Basin Length: 16" Basin Width: 12-1/2"

Water Depth To Overflow: 5" Fits Drain Hole Size: 1-1/2"

Faucet Included: No Vanity Top Thickness: 3cm Water Depth to Rim: 6" Built-In Adjusters: Yes Sink Included: yes

Vanity Top Included: yes Vanity Top Depth: 22" Vanity Top Width: 31" Mirror Included: No

REVISED 3/21/2023

## 30" BASTIAN TEAK VANITY - NATURAL TEAK

All dimensions and specifications are nominal and may vary. Use actual products for accuracy in critical situations.