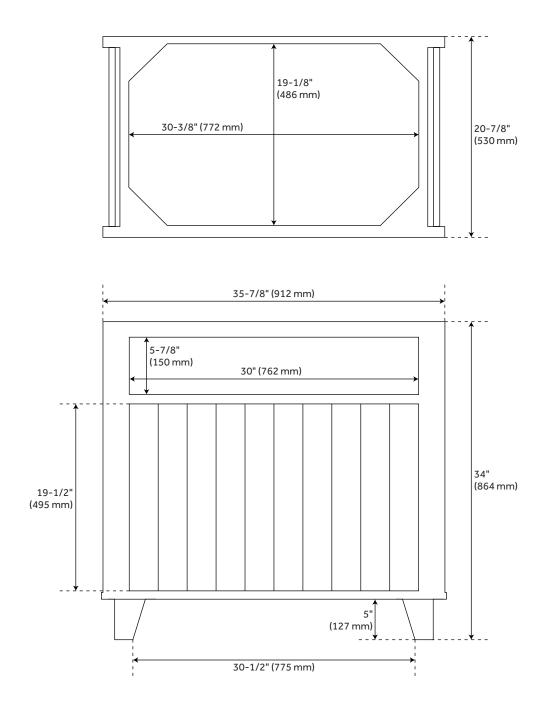

#### **ADDITIONAL FEATURES**

- See Installation Instructions for directions to attach the vanity top and sink.
- All dimensions are (± 1/2").

# 36" ANTIOCH TEAK VANITY - NATURAL TEAK

SKU: 421602

All dimensions and specifications are nominal and may vary. Use actual products for accuracy in critical situations.

See Website For Warranty Information signaturehardware.com/warranty