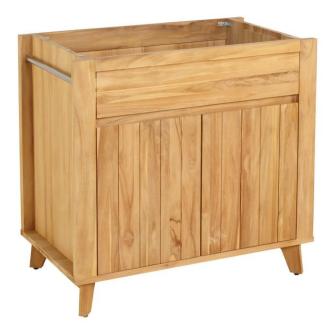

## 36" ANTIOCH TEAK VANITY - NATURAL TEAK - VANITY CABINET ONLY

SKU: 421602 Code: SH421602

#### FEATURES

Installation Type: Freestanding Features: Matching Mirror;Soft-Close Hinges Product Finish: Natural Wood Material: Teak Number of Doors: 2 Width: 35-7/8" Height: 34" Depth: 20-7/8" Assembly Required: No **Dovetail Drawers: Yes** Number of Basins: 1 Vanity Top Options: No Top Faucet Included: No Vanity Top Material: No Top Size: 36 in Hardware Finish: Brushed Stainless Steel **Built-In Adjusters: Yes** Sink Included: no Vanity Top Included: no Mirror Included: No